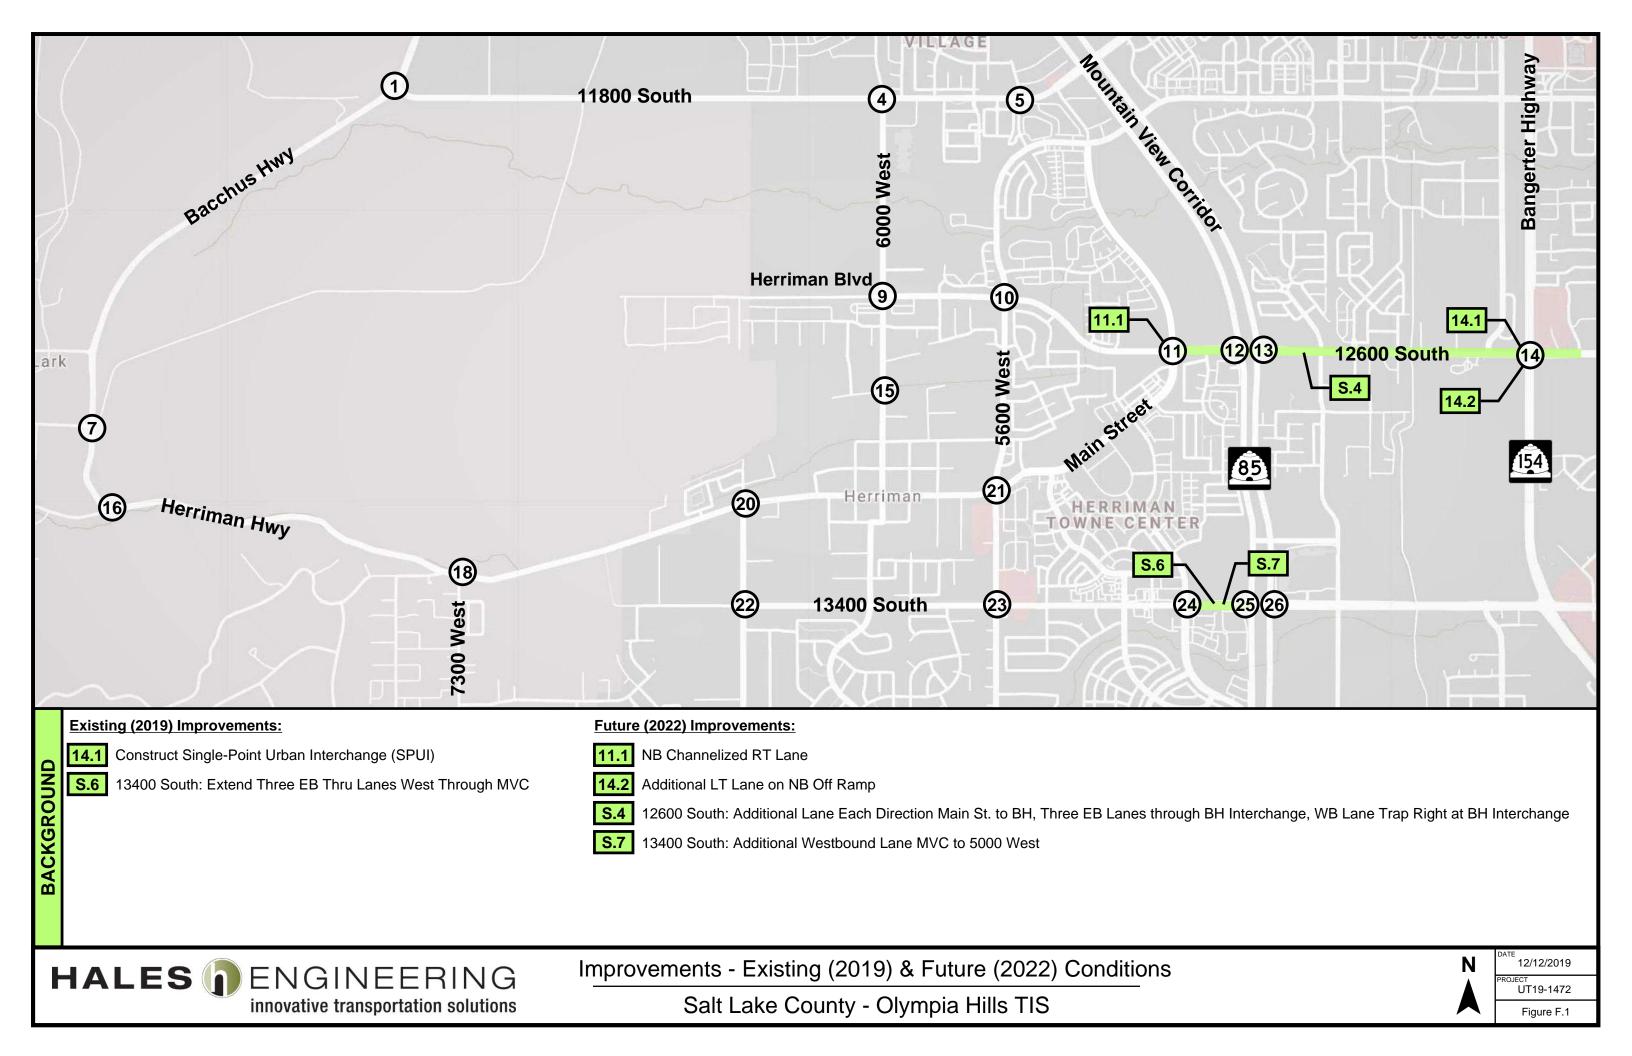

## **Appendix F: Improvements**

| Intersection                                  |          | Existing (2010)                                | Future (2022) |                                                                                                                                 |          | Future (2027)                                                       |      |                                                                                                               |      | Recommended Improvements  Future (2032)                                                                            |          |                                                                                                |                                        | - Endouse                                                                                                                                                                                                                                                                                                                                                                                                                                                                                                                                                                                                                                                                                                                                                                                                                                                                                                                                                                                                                                                                                                                                                                                                                                                                                                                                                                                                                                                                                                                                                                                                                                                                                                                                                                                                                                                                                                                                                                                                                                                                                                                      | (2027 |                                                     | Future (2042)                                                       |                                                                                                    |
|-----------------------------------------------|----------|------------------------------------------------|---------------|---------------------------------------------------------------------------------------------------------------------------------|----------|---------------------------------------------------------------------|------|---------------------------------------------------------------------------------------------------------------|------|--------------------------------------------------------------------------------------------------------------------|----------|------------------------------------------------------------------------------------------------|----------------------------------------|--------------------------------------------------------------------------------------------------------------------------------------------------------------------------------------------------------------------------------------------------------------------------------------------------------------------------------------------------------------------------------------------------------------------------------------------------------------------------------------------------------------------------------------------------------------------------------------------------------------------------------------------------------------------------------------------------------------------------------------------------------------------------------------------------------------------------------------------------------------------------------------------------------------------------------------------------------------------------------------------------------------------------------------------------------------------------------------------------------------------------------------------------------------------------------------------------------------------------------------------------------------------------------------------------------------------------------------------------------------------------------------------------------------------------------------------------------------------------------------------------------------------------------------------------------------------------------------------------------------------------------------------------------------------------------------------------------------------------------------------------------------------------------------------------------------------------------------------------------------------------------------------------------------------------------------------------------------------------------------------------------------------------------------------------------------------------------------------------------------------------------|-------|-----------------------------------------------------|---------------------------------------------------------------------|----------------------------------------------------------------------------------------------------|
|                                               |          | Existing (2019)  Background                    |               | Background                                                                                                                      |          | Background Plus Project                                             |      |                                                                                                               |      | Future (2032)  Background Plus Project                                                                             |          |                                                                                                | Future (2037)  Background Plus Project |                                                                                                                                                                                                                                                                                                                                                                                                                                                                                                                                                                                                                                                                                                                                                                                                                                                                                                                                                                                                                                                                                                                                                                                                                                                                                                                                                                                                                                                                                                                                                                                                                                                                                                                                                                                                                                                                                                                                                                                                                                                                                                                                |       |                                                     | Background Plus Project                                             |                                                                                                    |
| Bacchus Hwy / 11800 S                         |          | -                                              |               | -                                                                                                                               | 1.1      | Signal, Turn Pockets on All<br>Approaches, Dual SB LT Lanes         |      |                                                                                                               | 1.2  |                                                                                                                    |          |                                                                                                |                                        |                                                                                                                                                                                                                                                                                                                                                                                                                                                                                                                                                                                                                                                                                                                                                                                                                                                                                                                                                                                                                                                                                                                                                                                                                                                                                                                                                                                                                                                                                                                                                                                                                                                                                                                                                                                                                                                                                                                                                                                                                                                                                                                                |       | -                                                   |                                                                     |                                                                                                    |
| 7300 W / 11800 S                              |          |                                                |               |                                                                                                                                 |          | Approacties, Dual 36 ET Lailes                                      |      |                                                                                                               |      |                                                                                                                    | 2.1      | Signal, Turn Pockets on All                                                                    | 2.2                                    | Signal, Turn Pockets on All                                                                                                                                                                                                                                                                                                                                                                                                                                                                                                                                                                                                                                                                                                                                                                                                                                                                                                                                                                                                                                                                                                                                                                                                                                                                                                                                                                                                                                                                                                                                                                                                                                                                                                                                                                                                                                                                                                                                                                                                                                                                                                    | 2.3   | PM/PT LT Phasing on All                             |                                                                     | 2.4 NB & WB Dual Left Turn La                                                                      |
| 6400 W / 11800 S                              |          |                                                |               |                                                                                                                                 |          |                                                                     |      |                                                                                                               | 3.1  | Signal, Turn Pockets on All<br>Approaches, EB & WB PM/PT LT                                                        | 3.2      | Approaches  EB & WB RT Lanes, NB PM/PT LT                                                      | 3.3                                    | Approaches  EB Dual LT Lanes, NB & SB PM/PT                                                                                                                                                                                                                                                                                                                                                                                                                                                                                                                                                                                                                                                                                                                                                                                                                                                                                                                                                                                                                                                                                                                                                                                                                                                                                                                                                                                                                                                                                                                                                                                                                                                                                                                                                                                                                                                                                                                                                                                                                                                                                    | 3.4   | Approaches  PM/PT LT Phasing on All                 | 3.5 EB & WB RT Lanes                                                | Add SB Thru Lane, Convert N 3.6 Lane to Shared T/RT Lane, S                                        |
|                                               | $\vdash$ |                                                |               |                                                                                                                                 |          | WB PM/PT LT Phasing, Extend WE                                      |      |                                                                                                               |      | Phasing                                                                                                            |          | Phasing                                                                                        |                                        | LT Phasing                                                                                                                                                                                                                                                                                                                                                                                                                                                                                                                                                                                                                                                                                                                                                                                                                                                                                                                                                                                                                                                                                                                                                                                                                                                                                                                                                                                                                                                                                                                                                                                                                                                                                                                                                                                                                                                                                                                                                                                                                                                                                                                     |       | Approaches, NB Dual LT Lanes                        |                                                                     | Overlap Phase                                                                                      |
| 6000 W / 11800 S<br>Freedom Park Dr / 11800 S | $\vdash$ |                                                |               |                                                                                                                                 | 4.1      | LT Storage                                                          | 5.1  | WB Dual LT Lanes                                                                                              |      |                                                                                                                    |          |                                                                                                |                                        |                                                                                                                                                                                                                                                                                                                                                                                                                                                                                                                                                                                                                                                                                                                                                                                                                                                                                                                                                                                                                                                                                                                                                                                                                                                                                                                                                                                                                                                                                                                                                                                                                                                                                                                                                                                                                                                                                                                                                                                                                                                                                                                                |       |                                                     |                                                                     |                                                                                                    |
| 8000 W / Bacchus Hwy                          |          |                                                |               |                                                                                                                                 |          |                                                                     | 5.1  | WB Budi El Ediles                                                                                             |      |                                                                                                                    |          |                                                                                                |                                        |                                                                                                                                                                                                                                                                                                                                                                                                                                                                                                                                                                                                                                                                                                                                                                                                                                                                                                                                                                                                                                                                                                                                                                                                                                                                                                                                                                                                                                                                                                                                                                                                                                                                                                                                                                                                                                                                                                                                                                                                                                                                                                                                |       |                                                     |                                                                     | 6.1 Signal, Turn Pockets on A                                                                      |
| 6400 W / Herriman Blvd                        |          |                                                |               |                                                                                                                                 |          |                                                                     |      |                                                                                                               |      |                                                                                                                    | 8.1      | Signal, Turn Pockets on All<br>Approaches, EB & WB PM/PT LT                                    | 8.2                                    | Signal, Turn Pockets on All<br>Approaches                                                                                                                                                                                                                                                                                                                                                                                                                                                                                                                                                                                                                                                                                                                                                                                                                                                                                                                                                                                                                                                                                                                                                                                                                                                                                                                                                                                                                                                                                                                                                                                                                                                                                                                                                                                                                                                                                                                                                                                                                                                                                      | 8.3   | PM/PT LT Phasing on All<br>Approaches               |                                                                     | Approacties                                                                                        |
| Anthem Park Blvd / Herriman Blvd              |          |                                                |               |                                                                                                                                 |          |                                                                     | 10.1 | WB RT Pocket, Extend LT Lanes on<br>All Approaches                                                            |      |                                                                                                                    | 10.2     | Phasing  Convert NB RT to Shared T/RT                                                          | 10.3                                   | EB Dual LT Lanes                                                                                                                                                                                                                                                                                                                                                                                                                                                                                                                                                                                                                                                                                                                                                                                                                                                                                                                                                                                                                                                                                                                                                                                                                                                                                                                                                                                                                                                                                                                                                                                                                                                                                                                                                                                                                                                                                                                                                                                                                                                                                                               |       |                                                     | 10.4 EB & WB RT Lanes                                               | NB & WB Dual LT Lanes, E  10.5 NB LT Lane, Convert NB &                                            |
| Main St / Herriman Blvd                       |          |                                                | 11.1          | NB Channelized RT Lane                                                                                                          | 11.2     | SB Dual LT Lanes                                                    | 11.3 |                                                                                                               |      |                                                                                                                    | 11.4     | Additional NB Thru lane, Convert                                                               |                                        |                                                                                                                                                                                                                                                                                                                                                                                                                                                                                                                                                                                                                                                                                                                                                                                                                                                                                                                                                                                                                                                                                                                                                                                                                                                                                                                                                                                                                                                                                                                                                                                                                                                                                                                                                                                                                                                                                                                                                                                                                                                                                                                                |       |                                                     | 11.5 2 NB Thru Lanes, WB Dual LT                                    | Lanes to Shared T/RT La  11.6 EB RT Lane, Add WB Thru                                              |
| SB MVC / 12600 S                              |          |                                                |               | No chamicized III Zune                                                                                                          | 12.1     |                                                                     | 12.2 | Freeway Grade- Separated                                                                                      | 12.3 | Channelized EB & WB RT Lanes                                                                                       |          | EB RT to Shared T/RT                                                                           |                                        |                                                                                                                                                                                                                                                                                                                                                                                                                                                                                                                                                                                                                                                                                                                                                                                                                                                                                                                                                                                                                                                                                                                                                                                                                                                                                                                                                                                                                                                                                                                                                                                                                                                                                                                                                                                                                                                                                                                                                                                                                                                                                                                                |       |                                                     | Lanes, Lengthen SB LT Lanes                                         | 11.0 Estivation, rad training                                                                      |
| 36 WWC / 12000 3                              |          |                                                |               |                                                                                                                                 | 12.1     | 36 & WB Dual Et Lanes                                               | 12.2 | Interchange<br>Freeway Grade- Separated                                                                       | 12.5 | Channelized EB & WB RT Lanes,                                                                                      |          |                                                                                                |                                        |                                                                                                                                                                                                                                                                                                                                                                                                                                                                                                                                                                                                                                                                                                                                                                                                                                                                                                                                                                                                                                                                                                                                                                                                                                                                                                                                                                                                                                                                                                                                                                                                                                                                                                                                                                                                                                                                                                                                                                                                                                                                                                                                |       |                                                     |                                                                     |                                                                                                    |
| NB MVC / 12600 S                              |          |                                                |               |                                                                                                                                 |          |                                                                     | 13.1 | Interchange, Additional WB Thru<br>Lane, Channelized EB/WB RT<br>Lanes                                        | 13.2 |                                                                                                                    |          |                                                                                                |                                        |                                                                                                                                                                                                                                                                                                                                                                                                                                                                                                                                                                                                                                                                                                                                                                                                                                                                                                                                                                                                                                                                                                                                                                                                                                                                                                                                                                                                                                                                                                                                                                                                                                                                                                                                                                                                                                                                                                                                                                                                                                                                                                                                |       |                                                     |                                                                     |                                                                                                    |
| Bangerter Hwy / 12600 S                       | 14.1     | SPUI                                           | 14.2          | Additional LT Lane on NB Off<br>Ramp                                                                                            |          |                                                                     |      |                                                                                                               |      |                                                                                                                    |          |                                                                                                |                                        |                                                                                                                                                                                                                                                                                                                                                                                                                                                                                                                                                                                                                                                                                                                                                                                                                                                                                                                                                                                                                                                                                                                                                                                                                                                                                                                                                                                                                                                                                                                                                                                                                                                                                                                                                                                                                                                                                                                                                                                                                                                                                                                                |       |                                                     |                                                                     |                                                                                                    |
| 8000 W / Herriman Hwy                         |          |                                                |               |                                                                                                                                 |          |                                                                     |      |                                                                                                               |      |                                                                                                                    |          |                                                                                                |                                        |                                                                                                                                                                                                                                                                                                                                                                                                                                                                                                                                                                                                                                                                                                                                                                                                                                                                                                                                                                                                                                                                                                                                                                                                                                                                                                                                                                                                                                                                                                                                                                                                                                                                                                                                                                                                                                                                                                                                                                                                                                                                                                                                |       |                                                     |                                                                     | 17.1 Signal, Turn Pockets on Approaches                                                            |
| 7300 W / Herriman Hwy                         |          |                                                |               |                                                                                                                                 |          |                                                                     |      |                                                                                                               |      |                                                                                                                    | 18.1     | Add WB RT Lane                                                                                 | 18.2                                   | Signal, Turn Pockets on All<br>Approaches                                                                                                                                                                                                                                                                                                                                                                                                                                                                                                                                                                                                                                                                                                                                                                                                                                                                                                                                                                                                                                                                                                                                                                                                                                                                                                                                                                                                                                                                                                                                                                                                                                                                                                                                                                                                                                                                                                                                                                                                                                                                                      |       |                                                     |                                                                     | SB RT Lane, SB Dual LT La  18.3 PM/PT LT Phasing on Approaches                                     |
| 6800 W / Herriman Hwy                         |          |                                                |               |                                                                                                                                 |          |                                                                     |      |                                                                                                               |      |                                                                                                                    | 19.1     | Signal, Turn Pockets on All<br>Approaches                                                      |                                        |                                                                                                                                                                                                                                                                                                                                                                                                                                                                                                                                                                                                                                                                                                                                                                                                                                                                                                                                                                                                                                                                                                                                                                                                                                                                                                                                                                                                                                                                                                                                                                                                                                                                                                                                                                                                                                                                                                                                                                                                                                                                                                                                |       |                                                     |                                                                     |                                                                                                    |
| 6400 W / Main St                              |          |                                                |               |                                                                                                                                 | 20.1     | Signal, Turn Pockets on All<br>Approaches                           | 20.2 | WB PM/PT LT Phasing, Add EB RT<br>Pocket                                                                      |      |                                                                                                                    | 20.3     | Add RT Pockets on All Approaches, NB & SB PM/PT LT Phasing, EB RT Overlap Phase                |                                        |                                                                                                                                                                                                                                                                                                                                                                                                                                                                                                                                                                                                                                                                                                                                                                                                                                                                                                                                                                                                                                                                                                                                                                                                                                                                                                                                                                                                                                                                                                                                                                                                                                                                                                                                                                                                                                                                                                                                                                                                                                                                                                                                | 20.4  | PM/PT LT Phasing on All<br>Approaches               | 20.5 EB & WB RT Lanes                                               | 20.6 NB Dual LT Lanes, EB Chan                                                                     |
| 6400 W / 13400 S                              |          |                                                |               |                                                                                                                                 | 22.1     | SB & EB LT/T/RT Lanes                                               |      |                                                                                                               |      |                                                                                                                    | 22.2     | CD 9 M/D Duel LT Lease M/D DT                                                                  |                                        |                                                                                                                                                                                                                                                                                                                                                                                                                                                                                                                                                                                                                                                                                                                                                                                                                                                                                                                                                                                                                                                                                                                                                                                                                                                                                                                                                                                                                                                                                                                                                                                                                                                                                                                                                                                                                                                                                                                                                                                                                                                                                                                                | 22.3  | WB Dual LT Lanes                                    | 22.4 Extend SB LT Lane, WB Dual LT                                  |                                                                                                    |
| 5600 W / 13400 S                              |          |                                                |               |                                                                                                                                 | 23.1     | SB & WB Dual LT Lanes, Add SB<br>Thru Lane                          | 23.2 | Extend Turn Lanes on All<br>Approaches, Add WB RT Overlap<br>Phase, Convert NB RT Lane to<br>Shared T/RT Lane |      |                                                                                                                    | 23.3     | Add RT Lanes on All Approaches                                                                 | 23.4                                   | Extend All Turn Lanes, SB & EB RT<br>Lanes, 2 Thru Lanes on All<br>Approaches                                                                                                                                                                                                                                                                                                                                                                                                                                                                                                                                                                                                                                                                                                                                                                                                                                                                                                                                                                                                                                                                                                                                                                                                                                                                                                                                                                                                                                                                                                                                                                                                                                                                                                                                                                                                                                                                                                                                                                                                                                                  |       |                                                     | Lanes                                                               | 23.5 EB Dual LT Lanes, Convert<br>Lane to Shared T/RT La                                           |
| 5000 W / 13400 S                              |          |                                                |               |                                                                                                                                 |          | Francisco Crada Canaratad                                           |      | Shared Tytt Edite                                                                                             |      | Channelized ED/M/D DT Large                                                                                        | 24.1     | Add WB RT Lane                                                                                 |                                        |                                                                                                                                                                                                                                                                                                                                                                                                                                                                                                                                                                                                                                                                                                                                                                                                                                                                                                                                                                                                                                                                                                                                                                                                                                                                                                                                                                                                                                                                                                                                                                                                                                                                                                                                                                                                                                                                                                                                                                                                                                                                                                                                |       |                                                     |                                                                     |                                                                                                    |
| SB MVC / 13400 S                              |          |                                                |               |                                                                                                                                 | 25.1     | Freeway Grade- Separated<br>Interchange<br>Freeway Grade- Separated |      |                                                                                                               | 25.2 | Channelized EB/WB RT Lanes,<br>Extend 3 EB Lanes to 5000 W                                                         |          |                                                                                                |                                        |                                                                                                                                                                                                                                                                                                                                                                                                                                                                                                                                                                                                                                                                                                                                                                                                                                                                                                                                                                                                                                                                                                                                                                                                                                                                                                                                                                                                                                                                                                                                                                                                                                                                                                                                                                                                                                                                                                                                                                                                                                                                                                                                |       |                                                     |                                                                     |                                                                                                    |
| NB MVC / 13400 S                              |          |                                                |               |                                                                                                                                 | 26.1     | Interchange, Northbound Free RT<br>Lane                             |      |                                                                                                               |      |                                                                                                                    |          |                                                                                                |                                        |                                                                                                                                                                                                                                                                                                                                                                                                                                                                                                                                                                                                                                                                                                                                                                                                                                                                                                                                                                                                                                                                                                                                                                                                                                                                                                                                                                                                                                                                                                                                                                                                                                                                                                                                                                                                                                                                                                                                                                                                                                                                                                                                |       |                                                     |                                                                     |                                                                                                    |
| 8000 W / Herriman Blvd                        |          |                                                |               |                                                                                                                                 |          |                                                                     |      |                                                                                                               |      |                                                                                                                    |          |                                                                                                |                                        |                                                                                                                                                                                                                                                                                                                                                                                                                                                                                                                                                                                                                                                                                                                                                                                                                                                                                                                                                                                                                                                                                                                                                                                                                                                                                                                                                                                                                                                                                                                                                                                                                                                                                                                                                                                                                                                                                                                                                                                                                                                                                                                                |       |                                                     |                                                                     | 27.1 Signal, Turn Pockets on<br>Approaches                                                         |
| 7300 W / Herriman Blvd                        |          |                                                |               |                                                                                                                                 |          |                                                                     |      |                                                                                                               |      |                                                                                                                    | 28.1     | Signal, Turn Pockets on All<br>Approaches                                                      | 28.2                                   | Signal, Turn Pockets on All<br>Approaches                                                                                                                                                                                                                                                                                                                                                                                                                                                                                                                                                                                                                                                                                                                                                                                                                                                                                                                                                                                                                                                                                                                                                                                                                                                                                                                                                                                                                                                                                                                                                                                                                                                                                                                                                                                                                                                                                                                                                                                                                                                                                      | 28.3  | PM/PT LT Phasing on All<br>Approaches               | 28.4 RT Lanes on All Approaches, PM/PT LT Phasing on All Approaches | 28.5 SB EB & WB Dual LT Lane Channelized RT Lane, Add Thru Lanes, Convert EB RT Share Thru/RT Lane |
| 6800 W / Herriman Blvd                        |          |                                                |               |                                                                                                                                 |          |                                                                     |      |                                                                                                               |      |                                                                                                                    | 29.1     | Signal, Turn Pockets on All<br>Approaches, EB PM/PT LT Phasing                                 |                                        |                                                                                                                                                                                                                                                                                                                                                                                                                                                                                                                                                                                                                                                                                                                                                                                                                                                                                                                                                                                                                                                                                                                                                                                                                                                                                                                                                                                                                                                                                                                                                                                                                                                                                                                                                                                                                                                                                                                                                                                                                                                                                                                                |       |                                                     |                                                                     |                                                                                                    |
| 11800 South                                   |          |                                                |               |                                                                                                                                 |          |                                                                     |      |                                                                                                               | S 1  | 5-Lane Cross Section Bacchus to                                                                                    |          | Approaches, EB FIVI/FT ET FITASHING                                                            |                                        |                                                                                                                                                                                                                                                                                                                                                                                                                                                                                                                                                                                                                                                                                                                                                                                                                                                                                                                                                                                                                                                                                                                                                                                                                                                                                                                                                                                                                                                                                                                                                                                                                                                                                                                                                                                                                                                                                                                                                                                                                                                                                                                                |       |                                                     |                                                                     |                                                                                                    |
| Herriman Boulevard                            |          |                                                |               |                                                                                                                                 |          |                                                                     |      |                                                                                                               | S.2  | 5-Lane Cross Section 6000 West to<br>6800 West, New 3-Lane Cross                                                   | )        |                                                                                                |                                        |                                                                                                                                                                                                                                                                                                                                                                                                                                                                                                                                                                                                                                                                                                                                                                                                                                                                                                                                                                                                                                                                                                                                                                                                                                                                                                                                                                                                                                                                                                                                                                                                                                                                                                                                                                                                                                                                                                                                                                                                                                                                                                                                |       |                                                     |                                                                     | 7-Lane Cross Section Main<br>S.3 West, 5-Lane Cross Section                                        |
|                                               |          |                                                |               |                                                                                                                                 |          |                                                                     |      |                                                                                                               |      | Section 6800 West to Bacchus                                                                                       |          |                                                                                                |                                        |                                                                                                                                                                                                                                                                                                                                                                                                                                                                                                                                                                                                                                                                                                                                                                                                                                                                                                                                                                                                                                                                                                                                                                                                                                                                                                                                                                                                                                                                                                                                                                                                                                                                                                                                                                                                                                                                                                                                                                                                                                                                                                                                |       |                                                     |                                                                     | West to 7300 West                                                                                  |
| 12600 South                                   |          |                                                | S.4           | Additional Lane Each Direction<br>Main to BH, Three EB Lanes<br>through BH Interchange, WB Lane<br>Trap Right at BH Interchange |          |                                                                     |      |                                                                                                               |      |                                                                                                                    |          |                                                                                                |                                        |                                                                                                                                                                                                                                                                                                                                                                                                                                                                                                                                                                                                                                                                                                                                                                                                                                                                                                                                                                                                                                                                                                                                                                                                                                                                                                                                                                                                                                                                                                                                                                                                                                                                                                                                                                                                                                                                                                                                                                                                                                                                                                                                |       |                                                     |                                                                     |                                                                                                    |
| Herriman Highway                              |          |                                                |               |                                                                                                                                 | H        |                                                                     |      | <u> </u>                                                                                                      | S.5  | 3-Lane Cross Section 6200 West to<br>7300 West                                                                     |          |                                                                                                | T                                      |                                                                                                                                                                                                                                                                                                                                                                                                                                                                                                                                                                                                                                                                                                                                                                                                                                                                                                                                                                                                                                                                                                                                                                                                                                                                                                                                                                                                                                                                                                                                                                                                                                                                                                                                                                                                                                                                                                                                                                                                                                                                                                                                |       | <u> </u>                                            |                                                                     |                                                                                                    |
| 13400 South                                   | S.6      | Extend Three EB Thru Lanes West<br>Through MVC | S.7           | Additional Westbound Lane MVC<br>to 5000 West                                                                                   |          |                                                                     |      |                                                                                                               |      | 7300 West                                                                                                          | S.8      | 7-Lane Cross Section 5000 West to<br>5600 West, 5-Lane Cross Section<br>5600 West to 6400 West | S.9                                    | 5-Lane Cross Section 5600 West to<br>6000 West                                                                                                                                                                                                                                                                                                                                                                                                                                                                                                                                                                                                                                                                                                                                                                                                                                                                                                                                                                                                                                                                                                                                                                                                                                                                                                                                                                                                                                                                                                                                                                                                                                                                                                                                                                                                                                                                                                                                                                                                                                                                                 |       |                                                     |                                                                     |                                                                                                    |
| 7300 West                                     |          |                                                |               |                                                                                                                                 |          |                                                                     |      |                                                                                                               | S.10 | New 3-Lane Cross Section<br>Herriman Hwy to Herriman Blvd,<br>New 3-Lane Cross Section<br>Herriman Blvd to 10400 S |          |                                                                                                | S.11                                   | 3-Lane Cross Section South of<br>Herriman Highway                                                                                                                                                                                                                                                                                                                                                                                                                                                                                                                                                                                                                                                                                                                                                                                                                                                                                                                                                                                                                                                                                                                                                                                                                                                                                                                                                                                                                                                                                                                                                                                                                                                                                                                                                                                                                                                                                                                                                                                                                                                                              | S.12  | 5-Lane Cross Section North of<br>Herriman Boulevard | S.13 5-Lane Cross Section South of Herriman Highway                 |                                                                                                    |
| 6400 West                                     | $\vdash$ |                                                |               |                                                                                                                                 |          |                                                                     |      |                                                                                                               | S.14 | New 3-Lane Cross Section 10400                                                                                     | H        |                                                                                                | $\vdash$                               |                                                                                                                                                                                                                                                                                                                                                                                                                                                                                                                                                                                                                                                                                                                                                                                                                                                                                                                                                                                                                                                                                                                                                                                                                                                                                                                                                                                                                                                                                                                                                                                                                                                                                                                                                                                                                                                                                                                                                                                                                                                                                                                                |       |                                                     |                                                                     | S.15 5-Lane Cross Section 1180                                                                     |
| 6000 West                                     | $\vdash$ |                                                | $\dashv$      |                                                                                                                                 | $\vdash$ |                                                                     |      |                                                                                                               | S.16 | South to Main 5-Lane Cross Section Herriman                                                                        | $\vdash$ |                                                                                                | $\vdash$                               |                                                                                                                                                                                                                                                                                                                                                                                                                                                                                                                                                                                                                                                                                                                                                                                                                                                                                                                                                                                                                                                                                                                                                                                                                                                                                                                                                                                                                                                                                                                                                                                                                                                                                                                                                                                                                                                                                                                                                                                                                                                                                                                                |       |                                                     | 1                                                                   | Herriman Blvd                                                                                      |
|                                               |          |                                                |               |                                                                                                                                 |          |                                                                     |      |                                                                                                               |      |                                                                                                                    |          |                                                                                                |                                        | T. Control of the Con |       |                                                     | 1 1                                                                 | 1 1                                                                                                |