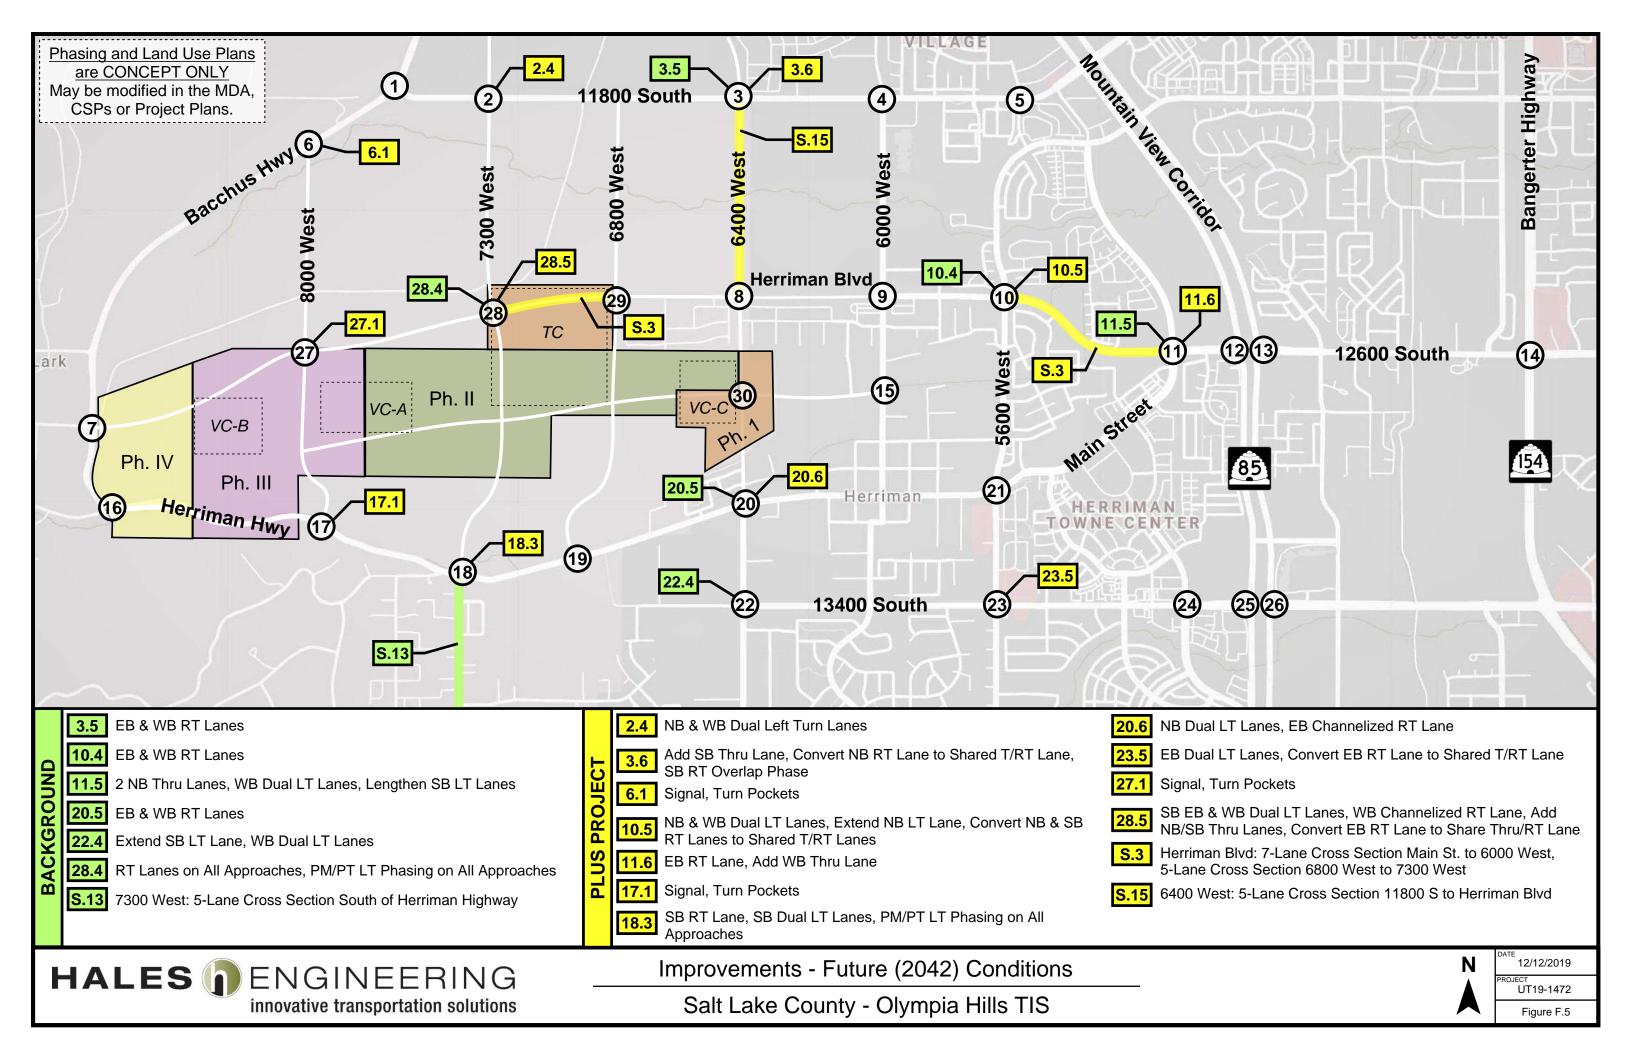

## **Appendix F: Improvements**

| Intersection                                  |          | Existing (2010)                                | Future (2022) |                                                                                                                                 |          | Future (2027)                                                       |      |                                                                                                               |      | Recommended Improvements  Future (2032)                                                                            |          |                                                                                                |                                        | - Endouse                                                                                                                                                                                                                                                                                                                                                                                                                                                                                                                                                                                                                                                                                                                                                                                                                                                                                                                                                                                                                                                                                                                                                                                                                                                                                                                                                                                                                                                                                                                                                                                                                                                                                                                                                                                                                                                                                                                                                                                                                                                                                                                      | (2027 |                                                     | Future (2042)                                                       |                                                                                                    |
|-----------------------------------------------|----------|------------------------------------------------|---------------|---------------------------------------------------------------------------------------------------------------------------------|----------|---------------------------------------------------------------------|------|---------------------------------------------------------------------------------------------------------------|------|--------------------------------------------------------------------------------------------------------------------|----------|------------------------------------------------------------------------------------------------|----------------------------------------|--------------------------------------------------------------------------------------------------------------------------------------------------------------------------------------------------------------------------------------------------------------------------------------------------------------------------------------------------------------------------------------------------------------------------------------------------------------------------------------------------------------------------------------------------------------------------------------------------------------------------------------------------------------------------------------------------------------------------------------------------------------------------------------------------------------------------------------------------------------------------------------------------------------------------------------------------------------------------------------------------------------------------------------------------------------------------------------------------------------------------------------------------------------------------------------------------------------------------------------------------------------------------------------------------------------------------------------------------------------------------------------------------------------------------------------------------------------------------------------------------------------------------------------------------------------------------------------------------------------------------------------------------------------------------------------------------------------------------------------------------------------------------------------------------------------------------------------------------------------------------------------------------------------------------------------------------------------------------------------------------------------------------------------------------------------------------------------------------------------------------------|-------|-----------------------------------------------------|---------------------------------------------------------------------|----------------------------------------------------------------------------------------------------|
|                                               |          | Existing (2019)  Background                    |               | Background                                                                                                                      |          | Background Plus Project                                             |      |                                                                                                               |      | Future (2032)  Background Plus Project                                                                             |          |                                                                                                | Future (2037)  Background Plus Project |                                                                                                                                                                                                                                                                                                                                                                                                                                                                                                                                                                                                                                                                                                                                                                                                                                                                                                                                                                                                                                                                                                                                                                                                                                                                                                                                                                                                                                                                                                                                                                                                                                                                                                                                                                                                                                                                                                                                                                                                                                                                                                                                |       |                                                     | Background Plus Project                                             |                                                                                                    |
| Bacchus Hwy / 11800 S                         |          | -                                              |               | -                                                                                                                               | 1.1      | Signal, Turn Pockets on All<br>Approaches, Dual SB LT Lanes         |      |                                                                                                               | 1.2  |                                                                                                                    |          |                                                                                                |                                        |                                                                                                                                                                                                                                                                                                                                                                                                                                                                                                                                                                                                                                                                                                                                                                                                                                                                                                                                                                                                                                                                                                                                                                                                                                                                                                                                                                                                                                                                                                                                                                                                                                                                                                                                                                                                                                                                                                                                                                                                                                                                                                                                |       | -                                                   |                                                                     |                                                                                                    |
| 7300 W / 11800 S                              |          |                                                |               |                                                                                                                                 |          | Approacties, Dual 36 ET Lailes                                      |      |                                                                                                               |      |                                                                                                                    | 2.1      | Signal, Turn Pockets on All                                                                    | 2.2                                    | Signal, Turn Pockets on All                                                                                                                                                                                                                                                                                                                                                                                                                                                                                                                                                                                                                                                                                                                                                                                                                                                                                                                                                                                                                                                                                                                                                                                                                                                                                                                                                                                                                                                                                                                                                                                                                                                                                                                                                                                                                                                                                                                                                                                                                                                                                                    | 2.3   | PM/PT LT Phasing on All                             |                                                                     | 2.4 NB & WB Dual Left Turn La                                                                      |
| 6400 W / 11800 S                              |          |                                                |               |                                                                                                                                 |          |                                                                     |      |                                                                                                               | 3.1  | Signal, Turn Pockets on All<br>Approaches, EB & WB PM/PT LT                                                        | 3.2      | Approaches  EB & WB RT Lanes, NB PM/PT LT                                                      | 3.3                                    | Approaches  EB Dual LT Lanes, NB & SB PM/PT                                                                                                                                                                                                                                                                                                                                                                                                                                                                                                                                                                                                                                                                                                                                                                                                                                                                                                                                                                                                                                                                                                                                                                                                                                                                                                                                                                                                                                                                                                                                                                                                                                                                                                                                                                                                                                                                                                                                                                                                                                                                                    | 3.4   | Approaches  PM/PT LT Phasing on All                 | 3.5 EB & WB RT Lanes                                                | Add SB Thru Lane, Convert N 3.6 Lane to Shared T/RT Lane, S                                        |
|                                               | $\vdash$ |                                                |               |                                                                                                                                 |          | WB PM/PT LT Phasing, Extend WE                                      |      |                                                                                                               |      | Phasing                                                                                                            |          | Phasing                                                                                        |                                        | LT Phasing                                                                                                                                                                                                                                                                                                                                                                                                                                                                                                                                                                                                                                                                                                                                                                                                                                                                                                                                                                                                                                                                                                                                                                                                                                                                                                                                                                                                                                                                                                                                                                                                                                                                                                                                                                                                                                                                                                                                                                                                                                                                                                                     |       | Approaches, NB Dual LT Lanes                        |                                                                     | Overlap Phase                                                                                      |
| 6000 W / 11800 S<br>Freedom Park Dr / 11800 S | $\vdash$ |                                                |               |                                                                                                                                 | 4.1      | LT Storage                                                          | 5.1  | WB Dual LT Lanes                                                                                              |      |                                                                                                                    |          |                                                                                                |                                        |                                                                                                                                                                                                                                                                                                                                                                                                                                                                                                                                                                                                                                                                                                                                                                                                                                                                                                                                                                                                                                                                                                                                                                                                                                                                                                                                                                                                                                                                                                                                                                                                                                                                                                                                                                                                                                                                                                                                                                                                                                                                                                                                |       |                                                     |                                                                     |                                                                                                    |
| 8000 W / Bacchus Hwy                          |          |                                                |               |                                                                                                                                 |          |                                                                     | 5.1  | WB Budi El Ediles                                                                                             |      |                                                                                                                    |          |                                                                                                |                                        |                                                                                                                                                                                                                                                                                                                                                                                                                                                                                                                                                                                                                                                                                                                                                                                                                                                                                                                                                                                                                                                                                                                                                                                                                                                                                                                                                                                                                                                                                                                                                                                                                                                                                                                                                                                                                                                                                                                                                                                                                                                                                                                                |       |                                                     |                                                                     | 6.1 Signal, Turn Pockets on A                                                                      |
| 6400 W / Herriman Blvd                        |          |                                                |               |                                                                                                                                 |          |                                                                     |      |                                                                                                               |      |                                                                                                                    | 8.1      | Signal, Turn Pockets on All<br>Approaches, EB & WB PM/PT LT                                    | 8.2                                    | Signal, Turn Pockets on All<br>Approaches                                                                                                                                                                                                                                                                                                                                                                                                                                                                                                                                                                                                                                                                                                                                                                                                                                                                                                                                                                                                                                                                                                                                                                                                                                                                                                                                                                                                                                                                                                                                                                                                                                                                                                                                                                                                                                                                                                                                                                                                                                                                                      | 8.3   | PM/PT LT Phasing on All<br>Approaches               |                                                                     | Approacties                                                                                        |
| Anthem Park Blvd / Herriman Blvd              |          |                                                |               |                                                                                                                                 |          |                                                                     | 10.1 | WB RT Pocket, Extend LT Lanes on<br>All Approaches                                                            |      |                                                                                                                    | 10.2     | Phasing  Convert NB RT to Shared T/RT                                                          | 10.3                                   | EB Dual LT Lanes                                                                                                                                                                                                                                                                                                                                                                                                                                                                                                                                                                                                                                                                                                                                                                                                                                                                                                                                                                                                                                                                                                                                                                                                                                                                                                                                                                                                                                                                                                                                                                                                                                                                                                                                                                                                                                                                                                                                                                                                                                                                                                               |       |                                                     | 10.4 EB & WB RT Lanes                                               | NB & WB Dual LT Lanes, E  10.5 NB LT Lane, Convert NB &                                            |
| Main St / Herriman Blvd                       |          |                                                | 11.1          | NB Channelized RT Lane                                                                                                          | 11.2     | SB Dual LT Lanes                                                    | 11.3 |                                                                                                               |      |                                                                                                                    | 11.4     | Additional NB Thru lane, Convert                                                               |                                        |                                                                                                                                                                                                                                                                                                                                                                                                                                                                                                                                                                                                                                                                                                                                                                                                                                                                                                                                                                                                                                                                                                                                                                                                                                                                                                                                                                                                                                                                                                                                                                                                                                                                                                                                                                                                                                                                                                                                                                                                                                                                                                                                |       |                                                     | 11.5 2 NB Thru Lanes, WB Dual LT                                    | Lanes to Shared T/RT La  11.6 EB RT Lane, Add WB Thru                                              |
| SB MVC / 12600 S                              |          |                                                |               | No chamicized III Zune                                                                                                          | 12.1     |                                                                     | 12.2 | Freeway Grade- Separated                                                                                      | 12.3 | Channelized EB & WB RT Lanes                                                                                       |          | EB RT to Shared T/RT                                                                           |                                        |                                                                                                                                                                                                                                                                                                                                                                                                                                                                                                                                                                                                                                                                                                                                                                                                                                                                                                                                                                                                                                                                                                                                                                                                                                                                                                                                                                                                                                                                                                                                                                                                                                                                                                                                                                                                                                                                                                                                                                                                                                                                                                                                |       |                                                     | Lanes, Lengthen SB LT Lanes                                         | 11.0 Estivation, rad training                                                                      |
| 36 WWC / 12000 3                              |          |                                                |               |                                                                                                                                 | 12.1     | 36 & WB Dual Et Lanes                                               | 12.2 | Interchange<br>Freeway Grade- Separated                                                                       | 12.5 | Channelized EB & WB RT Lanes,                                                                                      |          |                                                                                                |                                        |                                                                                                                                                                                                                                                                                                                                                                                                                                                                                                                                                                                                                                                                                                                                                                                                                                                                                                                                                                                                                                                                                                                                                                                                                                                                                                                                                                                                                                                                                                                                                                                                                                                                                                                                                                                                                                                                                                                                                                                                                                                                                                                                |       |                                                     |                                                                     |                                                                                                    |
| NB MVC / 12600 S                              |          |                                                |               |                                                                                                                                 |          |                                                                     | 13.1 | Interchange, Additional WB Thru<br>Lane, Channelized EB/WB RT<br>Lanes                                        | 13.2 |                                                                                                                    |          |                                                                                                |                                        |                                                                                                                                                                                                                                                                                                                                                                                                                                                                                                                                                                                                                                                                                                                                                                                                                                                                                                                                                                                                                                                                                                                                                                                                                                                                                                                                                                                                                                                                                                                                                                                                                                                                                                                                                                                                                                                                                                                                                                                                                                                                                                                                |       |                                                     |                                                                     |                                                                                                    |
| Bangerter Hwy / 12600 S                       | 14.1     | SPUI                                           | 14.2          | Additional LT Lane on NB Off<br>Ramp                                                                                            |          |                                                                     |      |                                                                                                               |      |                                                                                                                    |          |                                                                                                |                                        |                                                                                                                                                                                                                                                                                                                                                                                                                                                                                                                                                                                                                                                                                                                                                                                                                                                                                                                                                                                                                                                                                                                                                                                                                                                                                                                                                                                                                                                                                                                                                                                                                                                                                                                                                                                                                                                                                                                                                                                                                                                                                                                                |       |                                                     |                                                                     |                                                                                                    |
| 8000 W / Herriman Hwy                         |          |                                                |               |                                                                                                                                 |          |                                                                     |      |                                                                                                               |      |                                                                                                                    |          |                                                                                                |                                        |                                                                                                                                                                                                                                                                                                                                                                                                                                                                                                                                                                                                                                                                                                                                                                                                                                                                                                                                                                                                                                                                                                                                                                                                                                                                                                                                                                                                                                                                                                                                                                                                                                                                                                                                                                                                                                                                                                                                                                                                                                                                                                                                |       |                                                     |                                                                     | 17.1 Signal, Turn Pockets on Approaches                                                            |
| 7300 W / Herriman Hwy                         |          |                                                |               |                                                                                                                                 |          |                                                                     |      |                                                                                                               |      |                                                                                                                    | 18.1     | Add WB RT Lane                                                                                 | 18.2                                   | Signal, Turn Pockets on All<br>Approaches                                                                                                                                                                                                                                                                                                                                                                                                                                                                                                                                                                                                                                                                                                                                                                                                                                                                                                                                                                                                                                                                                                                                                                                                                                                                                                                                                                                                                                                                                                                                                                                                                                                                                                                                                                                                                                                                                                                                                                                                                                                                                      |       |                                                     |                                                                     | SB RT Lane, SB Dual LT La  18.3 PM/PT LT Phasing on Approaches                                     |
| 6800 W / Herriman Hwy                         |          |                                                |               |                                                                                                                                 |          |                                                                     |      |                                                                                                               |      |                                                                                                                    | 19.1     | Signal, Turn Pockets on All<br>Approaches                                                      |                                        |                                                                                                                                                                                                                                                                                                                                                                                                                                                                                                                                                                                                                                                                                                                                                                                                                                                                                                                                                                                                                                                                                                                                                                                                                                                                                                                                                                                                                                                                                                                                                                                                                                                                                                                                                                                                                                                                                                                                                                                                                                                                                                                                |       |                                                     |                                                                     |                                                                                                    |
| 6400 W / Main St                              |          |                                                |               |                                                                                                                                 | 20.1     | Signal, Turn Pockets on All<br>Approaches                           | 20.2 | WB PM/PT LT Phasing, Add EB RT<br>Pocket                                                                      |      |                                                                                                                    | 20.3     | Add RT Pockets on All Approaches, NB & SB PM/PT LT Phasing, EB RT Overlap Phase                |                                        |                                                                                                                                                                                                                                                                                                                                                                                                                                                                                                                                                                                                                                                                                                                                                                                                                                                                                                                                                                                                                                                                                                                                                                                                                                                                                                                                                                                                                                                                                                                                                                                                                                                                                                                                                                                                                                                                                                                                                                                                                                                                                                                                | 20.4  | PM/PT LT Phasing on All<br>Approaches               | 20.5 EB & WB RT Lanes                                               | 20.6 NB Dual LT Lanes, EB Chan                                                                     |
| 6400 W / 13400 S                              |          |                                                |               |                                                                                                                                 | 22.1     | SB & EB LT/T/RT Lanes                                               |      |                                                                                                               |      |                                                                                                                    | 22.2     | CD 9 M/D Duel LT Lease M/D DT                                                                  |                                        |                                                                                                                                                                                                                                                                                                                                                                                                                                                                                                                                                                                                                                                                                                                                                                                                                                                                                                                                                                                                                                                                                                                                                                                                                                                                                                                                                                                                                                                                                                                                                                                                                                                                                                                                                                                                                                                                                                                                                                                                                                                                                                                                | 22.3  | WB Dual LT Lanes                                    | 22.4 Extend SB LT Lane, WB Dual LT                                  |                                                                                                    |
| 5600 W / 13400 S                              |          |                                                |               |                                                                                                                                 | 23.1     | SB & WB Dual LT Lanes, Add SB<br>Thru Lane                          | 23.2 | Extend Turn Lanes on All<br>Approaches, Add WB RT Overlap<br>Phase, Convert NB RT Lane to<br>Shared T/RT Lane |      |                                                                                                                    | 23.3     | Add RT Lanes on All Approaches                                                                 | 23.4                                   | Extend All Turn Lanes, SB & EB RT<br>Lanes, 2 Thru Lanes on All<br>Approaches                                                                                                                                                                                                                                                                                                                                                                                                                                                                                                                                                                                                                                                                                                                                                                                                                                                                                                                                                                                                                                                                                                                                                                                                                                                                                                                                                                                                                                                                                                                                                                                                                                                                                                                                                                                                                                                                                                                                                                                                                                                  |       |                                                     | Lanes                                                               | 23.5 EB Dual LT Lanes, Convert<br>Lane to Shared T/RT La                                           |
| 5000 W / 13400 S                              |          |                                                |               |                                                                                                                                 |          | Francisco Crada Canaratad                                           |      | Shared Tytt Edite                                                                                             |      | Channelized ED/M/D DT Large                                                                                        | 24.1     | Add WB RT Lane                                                                                 |                                        |                                                                                                                                                                                                                                                                                                                                                                                                                                                                                                                                                                                                                                                                                                                                                                                                                                                                                                                                                                                                                                                                                                                                                                                                                                                                                                                                                                                                                                                                                                                                                                                                                                                                                                                                                                                                                                                                                                                                                                                                                                                                                                                                |       |                                                     |                                                                     |                                                                                                    |
| SB MVC / 13400 S                              |          |                                                |               |                                                                                                                                 | 25.1     | Freeway Grade- Separated<br>Interchange<br>Freeway Grade- Separated |      |                                                                                                               | 25.2 | Channelized EB/WB RT Lanes,<br>Extend 3 EB Lanes to 5000 W                                                         |          |                                                                                                |                                        |                                                                                                                                                                                                                                                                                                                                                                                                                                                                                                                                                                                                                                                                                                                                                                                                                                                                                                                                                                                                                                                                                                                                                                                                                                                                                                                                                                                                                                                                                                                                                                                                                                                                                                                                                                                                                                                                                                                                                                                                                                                                                                                                |       |                                                     |                                                                     |                                                                                                    |
| NB MVC / 13400 S                              |          |                                                |               |                                                                                                                                 | 26.1     | Interchange, Northbound Free RT<br>Lane                             |      |                                                                                                               |      |                                                                                                                    |          |                                                                                                |                                        |                                                                                                                                                                                                                                                                                                                                                                                                                                                                                                                                                                                                                                                                                                                                                                                                                                                                                                                                                                                                                                                                                                                                                                                                                                                                                                                                                                                                                                                                                                                                                                                                                                                                                                                                                                                                                                                                                                                                                                                                                                                                                                                                |       |                                                     |                                                                     |                                                                                                    |
| 8000 W / Herriman Blvd                        |          |                                                |               |                                                                                                                                 |          |                                                                     |      |                                                                                                               |      |                                                                                                                    |          |                                                                                                |                                        |                                                                                                                                                                                                                                                                                                                                                                                                                                                                                                                                                                                                                                                                                                                                                                                                                                                                                                                                                                                                                                                                                                                                                                                                                                                                                                                                                                                                                                                                                                                                                                                                                                                                                                                                                                                                                                                                                                                                                                                                                                                                                                                                |       |                                                     |                                                                     | 27.1 Signal, Turn Pockets on<br>Approaches                                                         |
| 7300 W / Herriman Blvd                        |          |                                                |               |                                                                                                                                 |          |                                                                     |      |                                                                                                               |      |                                                                                                                    | 28.1     | Signal, Turn Pockets on All<br>Approaches                                                      | 28.2                                   | Signal, Turn Pockets on All<br>Approaches                                                                                                                                                                                                                                                                                                                                                                                                                                                                                                                                                                                                                                                                                                                                                                                                                                                                                                                                                                                                                                                                                                                                                                                                                                                                                                                                                                                                                                                                                                                                                                                                                                                                                                                                                                                                                                                                                                                                                                                                                                                                                      | 28.3  | PM/PT LT Phasing on All<br>Approaches               | 28.4 RT Lanes on All Approaches, PM/PT LT Phasing on All Approaches | 28.5 SB EB & WB Dual LT Lane Channelized RT Lane, Add Thru Lanes, Convert EB RT Share Thru/RT Lane |
| 6800 W / Herriman Blvd                        |          |                                                |               |                                                                                                                                 |          |                                                                     |      |                                                                                                               |      |                                                                                                                    | 29.1     | Signal, Turn Pockets on All<br>Approaches, EB PM/PT LT Phasing                                 |                                        |                                                                                                                                                                                                                                                                                                                                                                                                                                                                                                                                                                                                                                                                                                                                                                                                                                                                                                                                                                                                                                                                                                                                                                                                                                                                                                                                                                                                                                                                                                                                                                                                                                                                                                                                                                                                                                                                                                                                                                                                                                                                                                                                |       |                                                     |                                                                     |                                                                                                    |
| 11800 South                                   |          |                                                |               |                                                                                                                                 |          |                                                                     |      |                                                                                                               | S 1  | 5-Lane Cross Section Bacchus to                                                                                    |          | Approaches, EB FIVI/FT ET FITASHING                                                            |                                        |                                                                                                                                                                                                                                                                                                                                                                                                                                                                                                                                                                                                                                                                                                                                                                                                                                                                                                                                                                                                                                                                                                                                                                                                                                                                                                                                                                                                                                                                                                                                                                                                                                                                                                                                                                                                                                                                                                                                                                                                                                                                                                                                |       |                                                     |                                                                     |                                                                                                    |
| Herriman Boulevard                            |          |                                                |               |                                                                                                                                 |          |                                                                     |      |                                                                                                               | S.2  | 5-Lane Cross Section 6000 West to<br>6800 West, New 3-Lane Cross                                                   | )        |                                                                                                |                                        |                                                                                                                                                                                                                                                                                                                                                                                                                                                                                                                                                                                                                                                                                                                                                                                                                                                                                                                                                                                                                                                                                                                                                                                                                                                                                                                                                                                                                                                                                                                                                                                                                                                                                                                                                                                                                                                                                                                                                                                                                                                                                                                                |       |                                                     |                                                                     | 7-Lane Cross Section Main<br>S.3 West, 5-Lane Cross Section                                        |
|                                               |          |                                                |               |                                                                                                                                 |          |                                                                     |      |                                                                                                               |      | Section 6800 West to Bacchus                                                                                       |          |                                                                                                |                                        |                                                                                                                                                                                                                                                                                                                                                                                                                                                                                                                                                                                                                                                                                                                                                                                                                                                                                                                                                                                                                                                                                                                                                                                                                                                                                                                                                                                                                                                                                                                                                                                                                                                                                                                                                                                                                                                                                                                                                                                                                                                                                                                                |       |                                                     |                                                                     | West to 7300 West                                                                                  |
| 12600 South                                   |          |                                                | S.4           | Additional Lane Each Direction<br>Main to BH, Three EB Lanes<br>through BH Interchange, WB Lane<br>Trap Right at BH Interchange |          |                                                                     |      |                                                                                                               |      |                                                                                                                    |          |                                                                                                |                                        |                                                                                                                                                                                                                                                                                                                                                                                                                                                                                                                                                                                                                                                                                                                                                                                                                                                                                                                                                                                                                                                                                                                                                                                                                                                                                                                                                                                                                                                                                                                                                                                                                                                                                                                                                                                                                                                                                                                                                                                                                                                                                                                                |       |                                                     |                                                                     |                                                                                                    |
| Herriman Highway                              |          |                                                |               |                                                                                                                                 | H        |                                                                     |      | <u> </u>                                                                                                      | S.5  | 3-Lane Cross Section 6200 West to<br>7300 West                                                                     |          |                                                                                                | T                                      |                                                                                                                                                                                                                                                                                                                                                                                                                                                                                                                                                                                                                                                                                                                                                                                                                                                                                                                                                                                                                                                                                                                                                                                                                                                                                                                                                                                                                                                                                                                                                                                                                                                                                                                                                                                                                                                                                                                                                                                                                                                                                                                                |       | <u> </u>                                            |                                                                     |                                                                                                    |
| 13400 South                                   | S.6      | Extend Three EB Thru Lanes West<br>Through MVC | S.7           | Additional Westbound Lane MVC<br>to 5000 West                                                                                   |          |                                                                     |      |                                                                                                               |      | 7300 West                                                                                                          | S.8      | 7-Lane Cross Section 5000 West to<br>5600 West, 5-Lane Cross Section<br>5600 West to 6400 West | S.9                                    | 5-Lane Cross Section 5600 West to<br>6000 West                                                                                                                                                                                                                                                                                                                                                                                                                                                                                                                                                                                                                                                                                                                                                                                                                                                                                                                                                                                                                                                                                                                                                                                                                                                                                                                                                                                                                                                                                                                                                                                                                                                                                                                                                                                                                                                                                                                                                                                                                                                                                 |       |                                                     |                                                                     |                                                                                                    |
| 7300 West                                     |          |                                                |               |                                                                                                                                 |          |                                                                     |      |                                                                                                               | S.10 | New 3-Lane Cross Section<br>Herriman Hwy to Herriman Blvd,<br>New 3-Lane Cross Section<br>Herriman Blvd to 10400 S |          |                                                                                                | S.11                                   | 3-Lane Cross Section South of<br>Herriman Highway                                                                                                                                                                                                                                                                                                                                                                                                                                                                                                                                                                                                                                                                                                                                                                                                                                                                                                                                                                                                                                                                                                                                                                                                                                                                                                                                                                                                                                                                                                                                                                                                                                                                                                                                                                                                                                                                                                                                                                                                                                                                              | S.12  | 5-Lane Cross Section North of<br>Herriman Boulevard | S.13 5-Lane Cross Section South of Herriman Highway                 |                                                                                                    |
| 6400 West                                     | $\vdash$ |                                                |               |                                                                                                                                 |          |                                                                     |      |                                                                                                               | S.14 | New 3-Lane Cross Section 10400                                                                                     | H        |                                                                                                | $\vdash$                               |                                                                                                                                                                                                                                                                                                                                                                                                                                                                                                                                                                                                                                                                                                                                                                                                                                                                                                                                                                                                                                                                                                                                                                                                                                                                                                                                                                                                                                                                                                                                                                                                                                                                                                                                                                                                                                                                                                                                                                                                                                                                                                                                |       |                                                     |                                                                     | S.15 5-Lane Cross Section 1180                                                                     |
| 6000 West                                     | $\vdash$ |                                                | $\dashv$      |                                                                                                                                 | $\vdash$ |                                                                     |      |                                                                                                               | S.16 | South to Main 5-Lane Cross Section Herriman                                                                        | $\vdash$ |                                                                                                | $\vdash$                               |                                                                                                                                                                                                                                                                                                                                                                                                                                                                                                                                                                                                                                                                                                                                                                                                                                                                                                                                                                                                                                                                                                                                                                                                                                                                                                                                                                                                                                                                                                                                                                                                                                                                                                                                                                                                                                                                                                                                                                                                                                                                                                                                |       |                                                     | 1                                                                   | Herriman Blvd                                                                                      |
|                                               |          |                                                |               |                                                                                                                                 |          |                                                                     |      |                                                                                                               |      |                                                                                                                    |          |                                                                                                |                                        | T. Control of the Con |       |                                                     | 1 1                                                                 | 1 1                                                                                                |