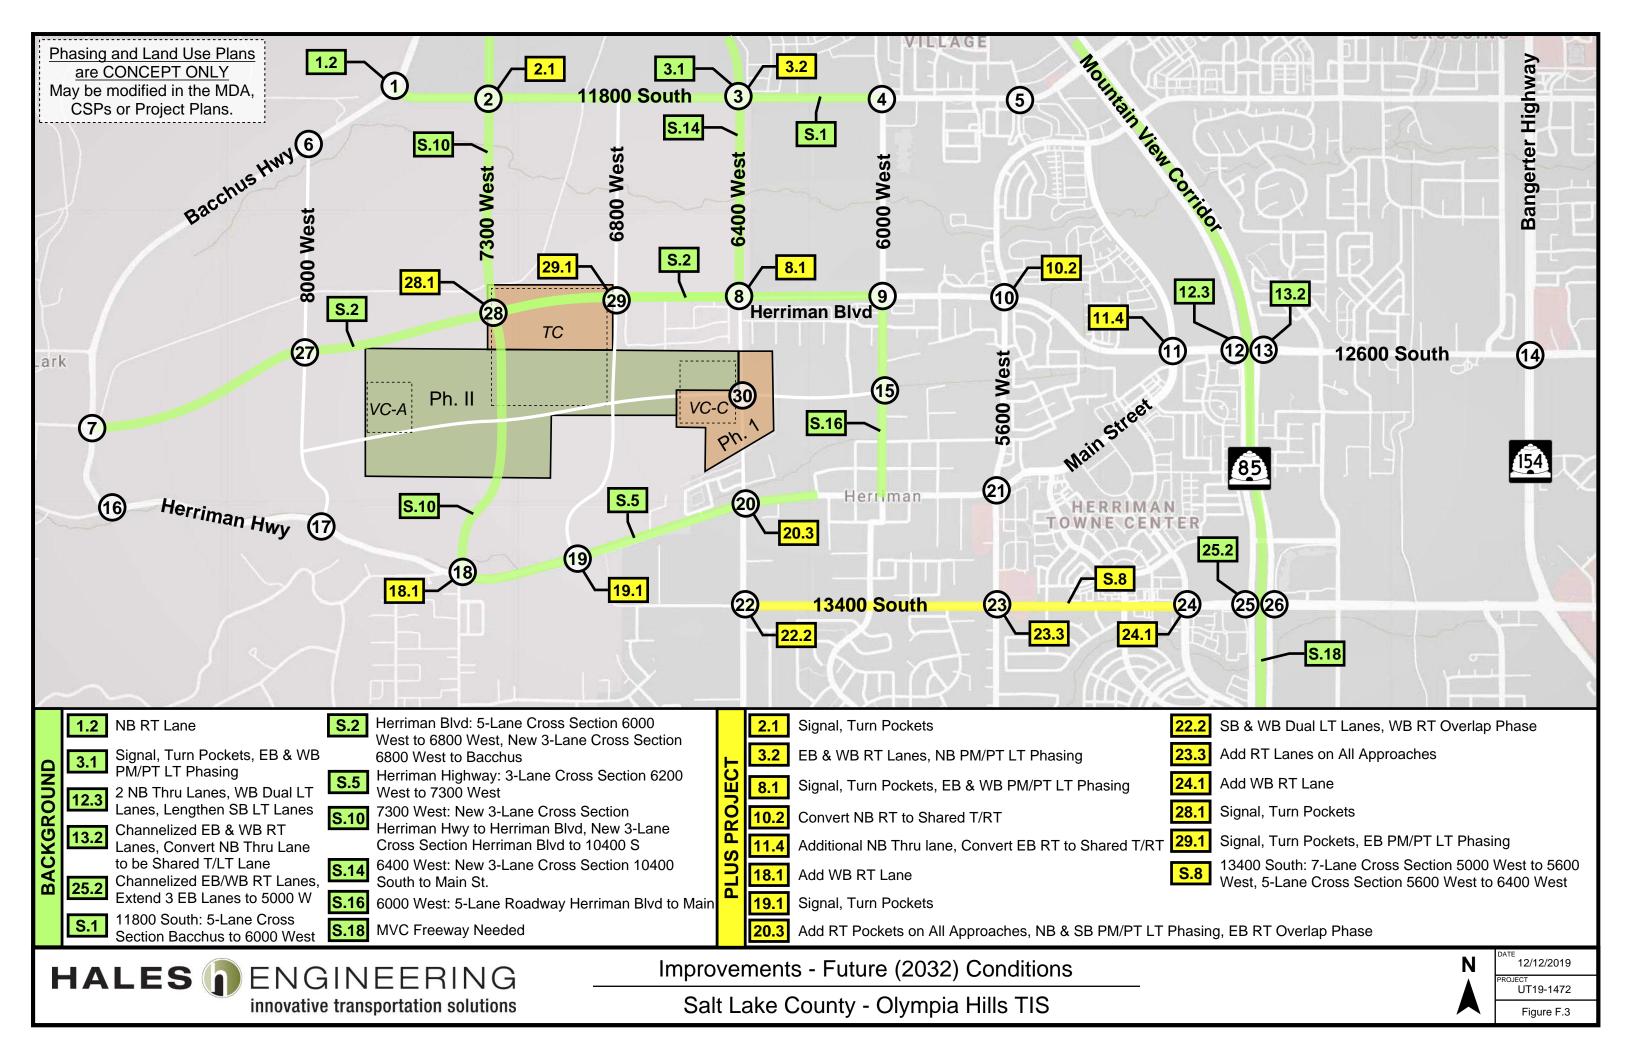

## **Appendix F: Improvements**

| Intersection                                  |          | Existing (2010)                                | Future (2022) |                                                                                                                                 |          | Future (2027)                                                       |      |                                                                                                               |      | Recommended Improvements  Future (2032)                                                                            |          |                                                                                                |                                        | - Endouse                                                                                                                                                                                                                                                                                                                                                                                                                                                                                                                                                                                                                                                                                                                                                                                                                                                                                                                                                                                                                                                                                                                                                                                                                                                                                                                                                                                                                                                                                                                                                                                                                                                                                                                                                                                                                                                                                                                                                                                                                                                                                                                      | (2027 |                                                     | Future (2042)                                                       |                                                                                                    |
|-----------------------------------------------|----------|------------------------------------------------|---------------|---------------------------------------------------------------------------------------------------------------------------------|----------|---------------------------------------------------------------------|------|---------------------------------------------------------------------------------------------------------------|------|--------------------------------------------------------------------------------------------------------------------|----------|------------------------------------------------------------------------------------------------|----------------------------------------|--------------------------------------------------------------------------------------------------------------------------------------------------------------------------------------------------------------------------------------------------------------------------------------------------------------------------------------------------------------------------------------------------------------------------------------------------------------------------------------------------------------------------------------------------------------------------------------------------------------------------------------------------------------------------------------------------------------------------------------------------------------------------------------------------------------------------------------------------------------------------------------------------------------------------------------------------------------------------------------------------------------------------------------------------------------------------------------------------------------------------------------------------------------------------------------------------------------------------------------------------------------------------------------------------------------------------------------------------------------------------------------------------------------------------------------------------------------------------------------------------------------------------------------------------------------------------------------------------------------------------------------------------------------------------------------------------------------------------------------------------------------------------------------------------------------------------------------------------------------------------------------------------------------------------------------------------------------------------------------------------------------------------------------------------------------------------------------------------------------------------------|-------|-----------------------------------------------------|---------------------------------------------------------------------|----------------------------------------------------------------------------------------------------|
|                                               |          | Existing (2019)  Background                    |               | Background                                                                                                                      |          | Background Plus Project                                             |      |                                                                                                               |      | Future (2032)  Background Plus Project                                                                             |          |                                                                                                | Future (2037)  Background Plus Project |                                                                                                                                                                                                                                                                                                                                                                                                                                                                                                                                                                                                                                                                                                                                                                                                                                                                                                                                                                                                                                                                                                                                                                                                                                                                                                                                                                                                                                                                                                                                                                                                                                                                                                                                                                                                                                                                                                                                                                                                                                                                                                                                |       |                                                     | Background Plus Project                                             |                                                                                                    |
| Bacchus Hwy / 11800 S                         |          | -                                              |               | -                                                                                                                               | 1.1      | Signal, Turn Pockets on All<br>Approaches, Dual SB LT Lanes         |      |                                                                                                               | 1.2  |                                                                                                                    |          |                                                                                                |                                        |                                                                                                                                                                                                                                                                                                                                                                                                                                                                                                                                                                                                                                                                                                                                                                                                                                                                                                                                                                                                                                                                                                                                                                                                                                                                                                                                                                                                                                                                                                                                                                                                                                                                                                                                                                                                                                                                                                                                                                                                                                                                                                                                |       | -                                                   |                                                                     |                                                                                                    |
| 7300 W / 11800 S                              |          |                                                |               |                                                                                                                                 |          | Approacties, Dual 36 ET Lailes                                      |      |                                                                                                               |      |                                                                                                                    | 2.1      | Signal, Turn Pockets on All                                                                    | 2.2                                    | Signal, Turn Pockets on All                                                                                                                                                                                                                                                                                                                                                                                                                                                                                                                                                                                                                                                                                                                                                                                                                                                                                                                                                                                                                                                                                                                                                                                                                                                                                                                                                                                                                                                                                                                                                                                                                                                                                                                                                                                                                                                                                                                                                                                                                                                                                                    | 2.3   | PM/PT LT Phasing on All                             |                                                                     | 2.4 NB & WB Dual Left Turn La                                                                      |
| 6400 W / 11800 S                              |          |                                                |               |                                                                                                                                 |          |                                                                     |      |                                                                                                               | 3.1  | Signal, Turn Pockets on All<br>Approaches, EB & WB PM/PT LT                                                        | 3.2      | Approaches  EB & WB RT Lanes, NB PM/PT LT                                                      | 3.3                                    | Approaches  EB Dual LT Lanes, NB & SB PM/PT                                                                                                                                                                                                                                                                                                                                                                                                                                                                                                                                                                                                                                                                                                                                                                                                                                                                                                                                                                                                                                                                                                                                                                                                                                                                                                                                                                                                                                                                                                                                                                                                                                                                                                                                                                                                                                                                                                                                                                                                                                                                                    | 3.4   | Approaches  PM/PT LT Phasing on All                 | 3.5 EB & WB RT Lanes                                                | Add SB Thru Lane, Convert N 3.6 Lane to Shared T/RT Lane, S                                        |
|                                               | $\vdash$ |                                                |               |                                                                                                                                 |          | WB PM/PT LT Phasing, Extend WE                                      |      |                                                                                                               |      | Phasing                                                                                                            |          | Phasing                                                                                        |                                        | LT Phasing                                                                                                                                                                                                                                                                                                                                                                                                                                                                                                                                                                                                                                                                                                                                                                                                                                                                                                                                                                                                                                                                                                                                                                                                                                                                                                                                                                                                                                                                                                                                                                                                                                                                                                                                                                                                                                                                                                                                                                                                                                                                                                                     |       | Approaches, NB Dual LT Lanes                        |                                                                     | Overlap Phase                                                                                      |
| 6000 W / 11800 S<br>Freedom Park Dr / 11800 S | $\vdash$ |                                                |               |                                                                                                                                 | 4.1      | LT Storage                                                          | 5.1  | WB Dual LT Lanes                                                                                              |      |                                                                                                                    |          |                                                                                                |                                        |                                                                                                                                                                                                                                                                                                                                                                                                                                                                                                                                                                                                                                                                                                                                                                                                                                                                                                                                                                                                                                                                                                                                                                                                                                                                                                                                                                                                                                                                                                                                                                                                                                                                                                                                                                                                                                                                                                                                                                                                                                                                                                                                |       |                                                     |                                                                     |                                                                                                    |
| 8000 W / Bacchus Hwy                          |          |                                                |               |                                                                                                                                 |          |                                                                     | 5.1  | WB Budi El Ediles                                                                                             |      |                                                                                                                    |          |                                                                                                |                                        |                                                                                                                                                                                                                                                                                                                                                                                                                                                                                                                                                                                                                                                                                                                                                                                                                                                                                                                                                                                                                                                                                                                                                                                                                                                                                                                                                                                                                                                                                                                                                                                                                                                                                                                                                                                                                                                                                                                                                                                                                                                                                                                                |       |                                                     |                                                                     | 6.1 Signal, Turn Pockets on A                                                                      |
| 6400 W / Herriman Blvd                        |          |                                                |               |                                                                                                                                 |          |                                                                     |      |                                                                                                               |      |                                                                                                                    | 8.1      | Signal, Turn Pockets on All<br>Approaches, EB & WB PM/PT LT                                    | 8.2                                    | Signal, Turn Pockets on All<br>Approaches                                                                                                                                                                                                                                                                                                                                                                                                                                                                                                                                                                                                                                                                                                                                                                                                                                                                                                                                                                                                                                                                                                                                                                                                                                                                                                                                                                                                                                                                                                                                                                                                                                                                                                                                                                                                                                                                                                                                                                                                                                                                                      | 8.3   | PM/PT LT Phasing on All<br>Approaches               |                                                                     | Approacties                                                                                        |
| Anthem Park Blvd / Herriman Blvd              |          |                                                |               |                                                                                                                                 |          |                                                                     | 10.1 | WB RT Pocket, Extend LT Lanes on<br>All Approaches                                                            |      |                                                                                                                    | 10.2     | Phasing  Convert NB RT to Shared T/RT                                                          | 10.3                                   | EB Dual LT Lanes                                                                                                                                                                                                                                                                                                                                                                                                                                                                                                                                                                                                                                                                                                                                                                                                                                                                                                                                                                                                                                                                                                                                                                                                                                                                                                                                                                                                                                                                                                                                                                                                                                                                                                                                                                                                                                                                                                                                                                                                                                                                                                               |       |                                                     | 10.4 EB & WB RT Lanes                                               | NB & WB Dual LT Lanes, E  10.5 NB LT Lane, Convert NB &                                            |
| Main St / Herriman Blvd                       |          |                                                | 11.1          | NB Channelized RT Lane                                                                                                          | 11.2     | SB Dual LT Lanes                                                    | 11.3 |                                                                                                               |      |                                                                                                                    | 11.4     | Additional NB Thru lane, Convert                                                               |                                        |                                                                                                                                                                                                                                                                                                                                                                                                                                                                                                                                                                                                                                                                                                                                                                                                                                                                                                                                                                                                                                                                                                                                                                                                                                                                                                                                                                                                                                                                                                                                                                                                                                                                                                                                                                                                                                                                                                                                                                                                                                                                                                                                |       |                                                     | 11.5 2 NB Thru Lanes, WB Dual LT                                    | Lanes to Shared T/RT La  11.6 EB RT Lane, Add WB Thru                                              |
| SB MVC / 12600 S                              |          |                                                |               | No chamicized III Zune                                                                                                          | 12.1     |                                                                     | 12.2 | Freeway Grade- Separated                                                                                      | 12.3 | Channelized EB & WB RT Lanes                                                                                       |          | EB RT to Shared T/RT                                                                           |                                        |                                                                                                                                                                                                                                                                                                                                                                                                                                                                                                                                                                                                                                                                                                                                                                                                                                                                                                                                                                                                                                                                                                                                                                                                                                                                                                                                                                                                                                                                                                                                                                                                                                                                                                                                                                                                                                                                                                                                                                                                                                                                                                                                |       |                                                     | Lanes, Lengthen SB LT Lanes                                         | 11.0 Estivation, rad training                                                                      |
| 36 WWC / 12000 3                              |          |                                                |               |                                                                                                                                 | 12.1     | 36 & WB Dual Et Lanes                                               | 12.2 | Interchange<br>Freeway Grade- Separated                                                                       | 12.5 | Channelized EB & WB RT Lanes,                                                                                      |          |                                                                                                |                                        |                                                                                                                                                                                                                                                                                                                                                                                                                                                                                                                                                                                                                                                                                                                                                                                                                                                                                                                                                                                                                                                                                                                                                                                                                                                                                                                                                                                                                                                                                                                                                                                                                                                                                                                                                                                                                                                                                                                                                                                                                                                                                                                                |       |                                                     |                                                                     |                                                                                                    |
| NB MVC / 12600 S                              |          |                                                |               |                                                                                                                                 |          |                                                                     | 13.1 | Interchange, Additional WB Thru<br>Lane, Channelized EB/WB RT<br>Lanes                                        | 13.2 |                                                                                                                    |          |                                                                                                |                                        |                                                                                                                                                                                                                                                                                                                                                                                                                                                                                                                                                                                                                                                                                                                                                                                                                                                                                                                                                                                                                                                                                                                                                                                                                                                                                                                                                                                                                                                                                                                                                                                                                                                                                                                                                                                                                                                                                                                                                                                                                                                                                                                                |       |                                                     |                                                                     |                                                                                                    |
| Bangerter Hwy / 12600 S                       | 14.1     | SPUI                                           | 14.2          | Additional LT Lane on NB Off<br>Ramp                                                                                            |          |                                                                     |      |                                                                                                               |      |                                                                                                                    |          |                                                                                                |                                        |                                                                                                                                                                                                                                                                                                                                                                                                                                                                                                                                                                                                                                                                                                                                                                                                                                                                                                                                                                                                                                                                                                                                                                                                                                                                                                                                                                                                                                                                                                                                                                                                                                                                                                                                                                                                                                                                                                                                                                                                                                                                                                                                |       |                                                     |                                                                     |                                                                                                    |
| 8000 W / Herriman Hwy                         |          |                                                |               |                                                                                                                                 |          |                                                                     |      |                                                                                                               |      |                                                                                                                    |          |                                                                                                |                                        |                                                                                                                                                                                                                                                                                                                                                                                                                                                                                                                                                                                                                                                                                                                                                                                                                                                                                                                                                                                                                                                                                                                                                                                                                                                                                                                                                                                                                                                                                                                                                                                                                                                                                                                                                                                                                                                                                                                                                                                                                                                                                                                                |       |                                                     |                                                                     | 17.1 Signal, Turn Pockets on Approaches                                                            |
| 7300 W / Herriman Hwy                         |          |                                                |               |                                                                                                                                 |          |                                                                     |      |                                                                                                               |      |                                                                                                                    | 18.1     | Add WB RT Lane                                                                                 | 18.2                                   | Signal, Turn Pockets on All<br>Approaches                                                                                                                                                                                                                                                                                                                                                                                                                                                                                                                                                                                                                                                                                                                                                                                                                                                                                                                                                                                                                                                                                                                                                                                                                                                                                                                                                                                                                                                                                                                                                                                                                                                                                                                                                                                                                                                                                                                                                                                                                                                                                      |       |                                                     |                                                                     | SB RT Lane, SB Dual LT La  18.3 PM/PT LT Phasing on Approaches                                     |
| 6800 W / Herriman Hwy                         |          |                                                |               |                                                                                                                                 |          |                                                                     |      |                                                                                                               |      |                                                                                                                    | 19.1     | Signal, Turn Pockets on All<br>Approaches                                                      |                                        |                                                                                                                                                                                                                                                                                                                                                                                                                                                                                                                                                                                                                                                                                                                                                                                                                                                                                                                                                                                                                                                                                                                                                                                                                                                                                                                                                                                                                                                                                                                                                                                                                                                                                                                                                                                                                                                                                                                                                                                                                                                                                                                                |       |                                                     |                                                                     |                                                                                                    |
| 6400 W / Main St                              |          |                                                |               |                                                                                                                                 | 20.1     | Signal, Turn Pockets on All<br>Approaches                           | 20.2 | WB PM/PT LT Phasing, Add EB RT<br>Pocket                                                                      |      |                                                                                                                    | 20.3     | Add RT Pockets on All Approaches, NB & SB PM/PT LT Phasing, EB RT Overlap Phase                |                                        |                                                                                                                                                                                                                                                                                                                                                                                                                                                                                                                                                                                                                                                                                                                                                                                                                                                                                                                                                                                                                                                                                                                                                                                                                                                                                                                                                                                                                                                                                                                                                                                                                                                                                                                                                                                                                                                                                                                                                                                                                                                                                                                                | 20.4  | PM/PT LT Phasing on All<br>Approaches               | 20.5 EB & WB RT Lanes                                               | 20.6 NB Dual LT Lanes, EB Chan                                                                     |
| 6400 W / 13400 S                              |          |                                                |               |                                                                                                                                 | 22.1     | SB & EB LT/T/RT Lanes                                               |      |                                                                                                               |      |                                                                                                                    | 22.2     | CD 9 M/D Duel LT Lease M/D DT                                                                  |                                        |                                                                                                                                                                                                                                                                                                                                                                                                                                                                                                                                                                                                                                                                                                                                                                                                                                                                                                                                                                                                                                                                                                                                                                                                                                                                                                                                                                                                                                                                                                                                                                                                                                                                                                                                                                                                                                                                                                                                                                                                                                                                                                                                | 22.3  | WB Dual LT Lanes                                    | 22.4 Extend SB LT Lane, WB Dual LT                                  |                                                                                                    |
| 5600 W / 13400 S                              |          |                                                |               |                                                                                                                                 | 23.1     | SB & WB Dual LT Lanes, Add SB<br>Thru Lane                          | 23.2 | Extend Turn Lanes on All<br>Approaches, Add WB RT Overlap<br>Phase, Convert NB RT Lane to<br>Shared T/RT Lane |      |                                                                                                                    | 23.3     | Add RT Lanes on All Approaches                                                                 | 23.4                                   | Extend All Turn Lanes, SB & EB RT<br>Lanes, 2 Thru Lanes on All<br>Approaches                                                                                                                                                                                                                                                                                                                                                                                                                                                                                                                                                                                                                                                                                                                                                                                                                                                                                                                                                                                                                                                                                                                                                                                                                                                                                                                                                                                                                                                                                                                                                                                                                                                                                                                                                                                                                                                                                                                                                                                                                                                  |       |                                                     | Lanes                                                               | 23.5 EB Dual LT Lanes, Convert<br>Lane to Shared T/RT La                                           |
| 5000 W / 13400 S                              |          |                                                |               |                                                                                                                                 |          | Francisco Crada Canaratad                                           |      | Shared Tytt Edite                                                                                             |      | Channelized ED/M/D DT Large                                                                                        | 24.1     | Add WB RT Lane                                                                                 |                                        |                                                                                                                                                                                                                                                                                                                                                                                                                                                                                                                                                                                                                                                                                                                                                                                                                                                                                                                                                                                                                                                                                                                                                                                                                                                                                                                                                                                                                                                                                                                                                                                                                                                                                                                                                                                                                                                                                                                                                                                                                                                                                                                                |       |                                                     |                                                                     |                                                                                                    |
| SB MVC / 13400 S                              |          |                                                |               |                                                                                                                                 | 25.1     | Freeway Grade- Separated<br>Interchange<br>Freeway Grade- Separated |      |                                                                                                               | 25.2 | Channelized EB/WB RT Lanes,<br>Extend 3 EB Lanes to 5000 W                                                         |          |                                                                                                |                                        |                                                                                                                                                                                                                                                                                                                                                                                                                                                                                                                                                                                                                                                                                                                                                                                                                                                                                                                                                                                                                                                                                                                                                                                                                                                                                                                                                                                                                                                                                                                                                                                                                                                                                                                                                                                                                                                                                                                                                                                                                                                                                                                                |       |                                                     |                                                                     |                                                                                                    |
| NB MVC / 13400 S                              |          |                                                |               |                                                                                                                                 | 26.1     | Interchange, Northbound Free RT<br>Lane                             |      |                                                                                                               |      |                                                                                                                    |          |                                                                                                |                                        |                                                                                                                                                                                                                                                                                                                                                                                                                                                                                                                                                                                                                                                                                                                                                                                                                                                                                                                                                                                                                                                                                                                                                                                                                                                                                                                                                                                                                                                                                                                                                                                                                                                                                                                                                                                                                                                                                                                                                                                                                                                                                                                                |       |                                                     |                                                                     |                                                                                                    |
| 8000 W / Herriman Blvd                        |          |                                                |               |                                                                                                                                 |          |                                                                     |      |                                                                                                               |      |                                                                                                                    |          |                                                                                                |                                        |                                                                                                                                                                                                                                                                                                                                                                                                                                                                                                                                                                                                                                                                                                                                                                                                                                                                                                                                                                                                                                                                                                                                                                                                                                                                                                                                                                                                                                                                                                                                                                                                                                                                                                                                                                                                                                                                                                                                                                                                                                                                                                                                |       |                                                     |                                                                     | 27.1 Signal, Turn Pockets on<br>Approaches                                                         |
| 7300 W / Herriman Blvd                        |          |                                                |               |                                                                                                                                 |          |                                                                     |      |                                                                                                               |      |                                                                                                                    | 28.1     | Signal, Turn Pockets on All<br>Approaches                                                      | 28.2                                   | Signal, Turn Pockets on All<br>Approaches                                                                                                                                                                                                                                                                                                                                                                                                                                                                                                                                                                                                                                                                                                                                                                                                                                                                                                                                                                                                                                                                                                                                                                                                                                                                                                                                                                                                                                                                                                                                                                                                                                                                                                                                                                                                                                                                                                                                                                                                                                                                                      | 28.3  | PM/PT LT Phasing on All<br>Approaches               | 28.4 RT Lanes on All Approaches, PM/PT LT Phasing on All Approaches | 28.5 SB EB & WB Dual LT Lane Channelized RT Lane, Add Thru Lanes, Convert EB RT Share Thru/RT Lane |
| 6800 W / Herriman Blvd                        |          |                                                |               |                                                                                                                                 |          |                                                                     |      |                                                                                                               |      |                                                                                                                    | 29.1     | Signal, Turn Pockets on All<br>Approaches, EB PM/PT LT Phasing                                 |                                        |                                                                                                                                                                                                                                                                                                                                                                                                                                                                                                                                                                                                                                                                                                                                                                                                                                                                                                                                                                                                                                                                                                                                                                                                                                                                                                                                                                                                                                                                                                                                                                                                                                                                                                                                                                                                                                                                                                                                                                                                                                                                                                                                |       |                                                     |                                                                     |                                                                                                    |
| 11800 South                                   |          |                                                |               |                                                                                                                                 |          |                                                                     |      |                                                                                                               | S 1  | 5-Lane Cross Section Bacchus to                                                                                    |          | Approaches, EB FIVI/FT ET FITASHING                                                            |                                        |                                                                                                                                                                                                                                                                                                                                                                                                                                                                                                                                                                                                                                                                                                                                                                                                                                                                                                                                                                                                                                                                                                                                                                                                                                                                                                                                                                                                                                                                                                                                                                                                                                                                                                                                                                                                                                                                                                                                                                                                                                                                                                                                |       |                                                     |                                                                     |                                                                                                    |
| Herriman Boulevard                            |          |                                                |               |                                                                                                                                 |          |                                                                     |      |                                                                                                               | S.2  | 5-Lane Cross Section 6000 West to<br>6800 West, New 3-Lane Cross                                                   | )        |                                                                                                |                                        |                                                                                                                                                                                                                                                                                                                                                                                                                                                                                                                                                                                                                                                                                                                                                                                                                                                                                                                                                                                                                                                                                                                                                                                                                                                                                                                                                                                                                                                                                                                                                                                                                                                                                                                                                                                                                                                                                                                                                                                                                                                                                                                                |       |                                                     |                                                                     | 7-Lane Cross Section Main<br>S.3 West, 5-Lane Cross Section                                        |
|                                               |          |                                                |               |                                                                                                                                 |          |                                                                     |      |                                                                                                               |      | Section 6800 West to Bacchus                                                                                       |          |                                                                                                |                                        |                                                                                                                                                                                                                                                                                                                                                                                                                                                                                                                                                                                                                                                                                                                                                                                                                                                                                                                                                                                                                                                                                                                                                                                                                                                                                                                                                                                                                                                                                                                                                                                                                                                                                                                                                                                                                                                                                                                                                                                                                                                                                                                                |       |                                                     |                                                                     | West to 7300 West                                                                                  |
| 12600 South                                   |          |                                                | S.4           | Additional Lane Each Direction<br>Main to BH, Three EB Lanes<br>through BH Interchange, WB Lane<br>Trap Right at BH Interchange |          |                                                                     |      |                                                                                                               |      |                                                                                                                    |          |                                                                                                |                                        |                                                                                                                                                                                                                                                                                                                                                                                                                                                                                                                                                                                                                                                                                                                                                                                                                                                                                                                                                                                                                                                                                                                                                                                                                                                                                                                                                                                                                                                                                                                                                                                                                                                                                                                                                                                                                                                                                                                                                                                                                                                                                                                                |       |                                                     |                                                                     |                                                                                                    |
| Herriman Highway                              |          |                                                |               |                                                                                                                                 | H        |                                                                     |      | <u> </u>                                                                                                      | S.5  | 3-Lane Cross Section 6200 West to<br>7300 West                                                                     |          |                                                                                                | T                                      |                                                                                                                                                                                                                                                                                                                                                                                                                                                                                                                                                                                                                                                                                                                                                                                                                                                                                                                                                                                                                                                                                                                                                                                                                                                                                                                                                                                                                                                                                                                                                                                                                                                                                                                                                                                                                                                                                                                                                                                                                                                                                                                                |       | <u> </u>                                            |                                                                     |                                                                                                    |
| 13400 South                                   | S.6      | Extend Three EB Thru Lanes West<br>Through MVC | S.7           | Additional Westbound Lane MVC<br>to 5000 West                                                                                   |          |                                                                     |      |                                                                                                               |      | 7300 West                                                                                                          | S.8      | 7-Lane Cross Section 5000 West to<br>5600 West, 5-Lane Cross Section<br>5600 West to 6400 West | S.9                                    | 5-Lane Cross Section 5600 West to<br>6000 West                                                                                                                                                                                                                                                                                                                                                                                                                                                                                                                                                                                                                                                                                                                                                                                                                                                                                                                                                                                                                                                                                                                                                                                                                                                                                                                                                                                                                                                                                                                                                                                                                                                                                                                                                                                                                                                                                                                                                                                                                                                                                 |       |                                                     |                                                                     |                                                                                                    |
| 7300 West                                     |          |                                                |               |                                                                                                                                 |          |                                                                     |      |                                                                                                               | S.10 | New 3-Lane Cross Section<br>Herriman Hwy to Herriman Blvd,<br>New 3-Lane Cross Section<br>Herriman Blvd to 10400 S |          |                                                                                                | S.11                                   | 3-Lane Cross Section South of<br>Herriman Highway                                                                                                                                                                                                                                                                                                                                                                                                                                                                                                                                                                                                                                                                                                                                                                                                                                                                                                                                                                                                                                                                                                                                                                                                                                                                                                                                                                                                                                                                                                                                                                                                                                                                                                                                                                                                                                                                                                                                                                                                                                                                              | S.12  | 5-Lane Cross Section North of<br>Herriman Boulevard | S.13 5-Lane Cross Section South of Herriman Highway                 |                                                                                                    |
| 6400 West                                     | $\vdash$ |                                                |               |                                                                                                                                 |          |                                                                     |      |                                                                                                               | S.14 | New 3-Lane Cross Section 10400                                                                                     | H        |                                                                                                | $\vdash$                               |                                                                                                                                                                                                                                                                                                                                                                                                                                                                                                                                                                                                                                                                                                                                                                                                                                                                                                                                                                                                                                                                                                                                                                                                                                                                                                                                                                                                                                                                                                                                                                                                                                                                                                                                                                                                                                                                                                                                                                                                                                                                                                                                |       |                                                     |                                                                     | S.15 5-Lane Cross Section 1180                                                                     |
| 6000 West                                     | $\vdash$ |                                                | $\dashv$      |                                                                                                                                 | $\vdash$ |                                                                     |      |                                                                                                               | S.16 | South to Main 5-Lane Cross Section Herriman                                                                        | $\vdash$ |                                                                                                | $\vdash$                               |                                                                                                                                                                                                                                                                                                                                                                                                                                                                                                                                                                                                                                                                                                                                                                                                                                                                                                                                                                                                                                                                                                                                                                                                                                                                                                                                                                                                                                                                                                                                                                                                                                                                                                                                                                                                                                                                                                                                                                                                                                                                                                                                |       |                                                     | 1                                                                   | Herriman Blvd                                                                                      |
|                                               |          |                                                |               |                                                                                                                                 |          |                                                                     |      |                                                                                                               |      |                                                                                                                    |          |                                                                                                |                                        | T. Control of the Con |       |                                                     | 1 1                                                                 | 1 1                                                                                                |