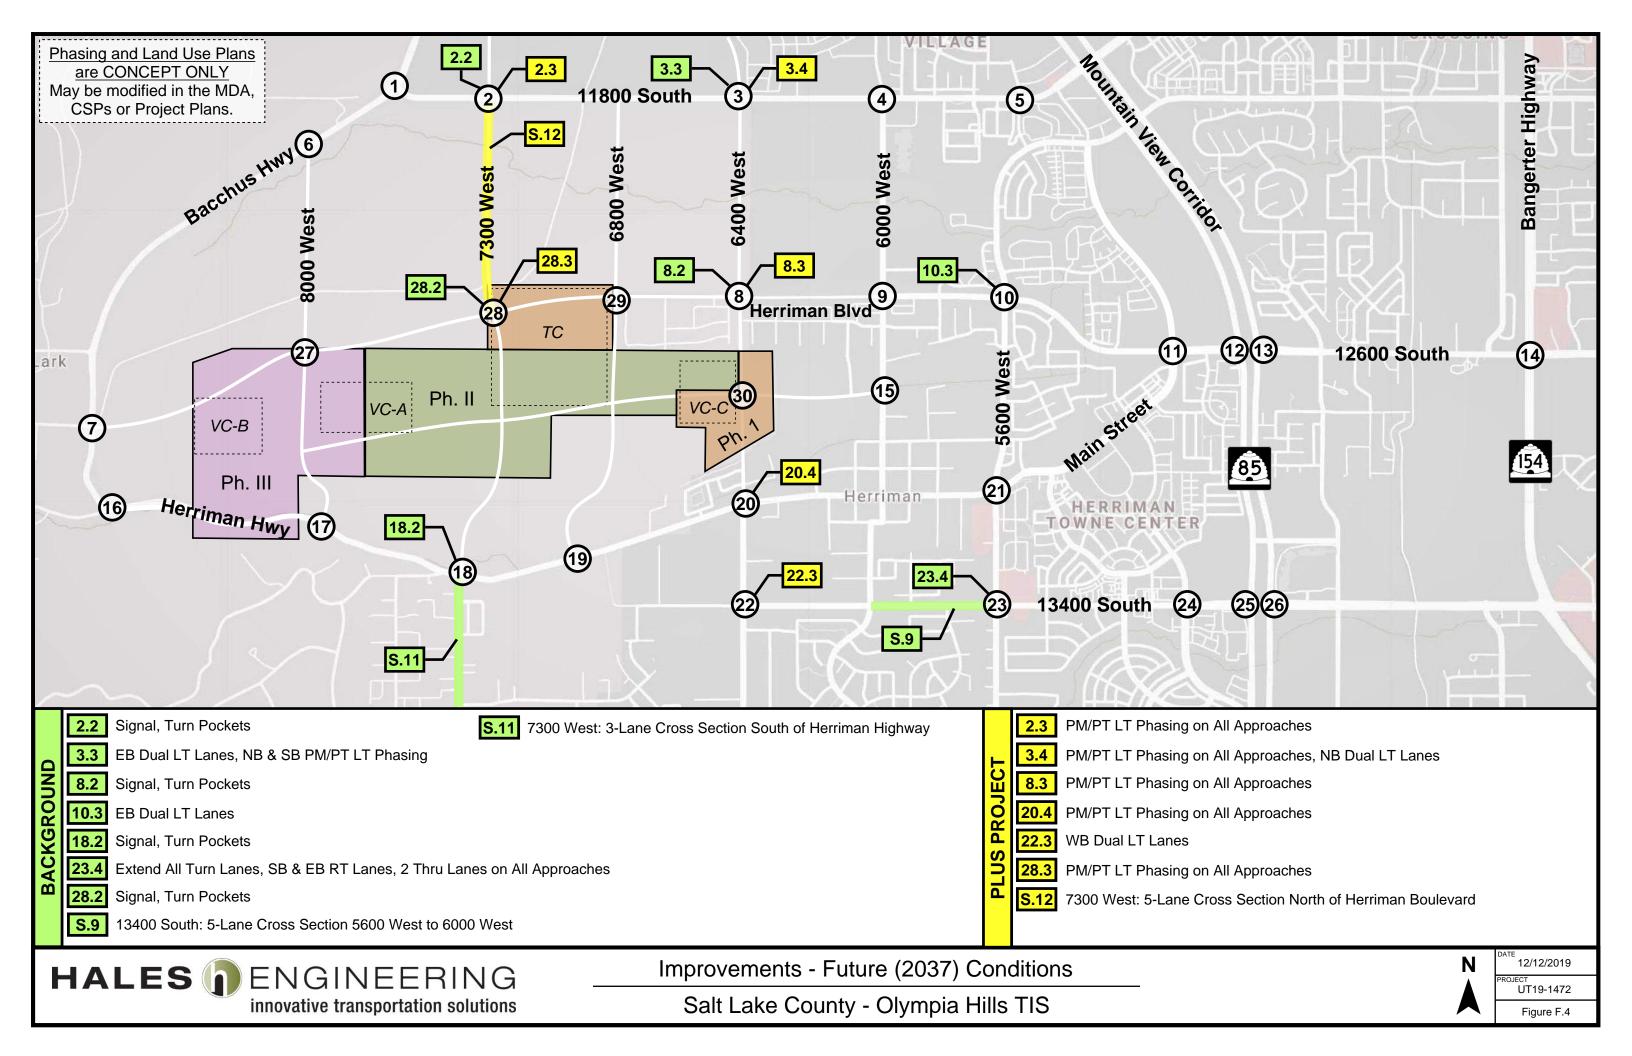

## **Appendix F: Improvements**

| Intersection                                  |          | Existing (2010)                                | Future (2022) |                                                                                                                                 |          | Future (2027)                                                       |      |                                                                                                               |      | Recommended Improvements  Future (2032)                                                                            |          |                                                                                                |                                        | - Endouse                                                                                                                                                                                                                                                                                                                                                                                                                                                                                                                                                                                                                                                                                                                                                                                                                                                                                                                                                                                                                                                                                                                                                                                                                                                                                                                                                                                                                                                                                                                                                                                                                                                                                                                                                                                                                                                                                                                                                                                                                                                                                                                      | (2027 |                                                     | Future (2042)                                                       |                                                                                                    |
|-----------------------------------------------|----------|------------------------------------------------|---------------|---------------------------------------------------------------------------------------------------------------------------------|----------|---------------------------------------------------------------------|------|---------------------------------------------------------------------------------------------------------------|------|--------------------------------------------------------------------------------------------------------------------|----------|------------------------------------------------------------------------------------------------|----------------------------------------|--------------------------------------------------------------------------------------------------------------------------------------------------------------------------------------------------------------------------------------------------------------------------------------------------------------------------------------------------------------------------------------------------------------------------------------------------------------------------------------------------------------------------------------------------------------------------------------------------------------------------------------------------------------------------------------------------------------------------------------------------------------------------------------------------------------------------------------------------------------------------------------------------------------------------------------------------------------------------------------------------------------------------------------------------------------------------------------------------------------------------------------------------------------------------------------------------------------------------------------------------------------------------------------------------------------------------------------------------------------------------------------------------------------------------------------------------------------------------------------------------------------------------------------------------------------------------------------------------------------------------------------------------------------------------------------------------------------------------------------------------------------------------------------------------------------------------------------------------------------------------------------------------------------------------------------------------------------------------------------------------------------------------------------------------------------------------------------------------------------------------------|-------|-----------------------------------------------------|---------------------------------------------------------------------|----------------------------------------------------------------------------------------------------|
|                                               |          | Existing (2019)  Background                    |               | Background                                                                                                                      |          | Background Plus Project                                             |      |                                                                                                               |      | Future (2032)  Background Plus Project                                                                             |          |                                                                                                | Future (2037)  Background Plus Project |                                                                                                                                                                                                                                                                                                                                                                                                                                                                                                                                                                                                                                                                                                                                                                                                                                                                                                                                                                                                                                                                                                                                                                                                                                                                                                                                                                                                                                                                                                                                                                                                                                                                                                                                                                                                                                                                                                                                                                                                                                                                                                                                |       |                                                     | Background Plus Project                                             |                                                                                                    |
| Bacchus Hwy / 11800 S                         |          | -                                              |               | -                                                                                                                               | 1.1      | Signal, Turn Pockets on All<br>Approaches, Dual SB LT Lanes         |      |                                                                                                               | 1.2  |                                                                                                                    |          |                                                                                                |                                        |                                                                                                                                                                                                                                                                                                                                                                                                                                                                                                                                                                                                                                                                                                                                                                                                                                                                                                                                                                                                                                                                                                                                                                                                                                                                                                                                                                                                                                                                                                                                                                                                                                                                                                                                                                                                                                                                                                                                                                                                                                                                                                                                |       | -                                                   |                                                                     |                                                                                                    |
| 7300 W / 11800 S                              |          |                                                |               |                                                                                                                                 |          | Approacties, Dual 36 ET Lailes                                      |      |                                                                                                               |      |                                                                                                                    | 2.1      | Signal, Turn Pockets on All                                                                    | 2.2                                    | Signal, Turn Pockets on All                                                                                                                                                                                                                                                                                                                                                                                                                                                                                                                                                                                                                                                                                                                                                                                                                                                                                                                                                                                                                                                                                                                                                                                                                                                                                                                                                                                                                                                                                                                                                                                                                                                                                                                                                                                                                                                                                                                                                                                                                                                                                                    | 2.3   | PM/PT LT Phasing on All                             |                                                                     | 2.4 NB & WB Dual Left Turn La                                                                      |
| 6400 W / 11800 S                              |          |                                                |               |                                                                                                                                 |          |                                                                     |      |                                                                                                               | 3.1  | Signal, Turn Pockets on All<br>Approaches, EB & WB PM/PT LT                                                        | 3.2      | Approaches  EB & WB RT Lanes, NB PM/PT LT                                                      | 3.3                                    | Approaches  EB Dual LT Lanes, NB & SB PM/PT                                                                                                                                                                                                                                                                                                                                                                                                                                                                                                                                                                                                                                                                                                                                                                                                                                                                                                                                                                                                                                                                                                                                                                                                                                                                                                                                                                                                                                                                                                                                                                                                                                                                                                                                                                                                                                                                                                                                                                                                                                                                                    | 3.4   | Approaches  PM/PT LT Phasing on All                 | 3.5 EB & WB RT Lanes                                                | Add SB Thru Lane, Convert N 3.6 Lane to Shared T/RT Lane, S                                        |
|                                               | $\vdash$ |                                                |               |                                                                                                                                 |          | WB PM/PT LT Phasing, Extend WE                                      |      |                                                                                                               |      | Phasing                                                                                                            |          | Phasing                                                                                        |                                        | LT Phasing                                                                                                                                                                                                                                                                                                                                                                                                                                                                                                                                                                                                                                                                                                                                                                                                                                                                                                                                                                                                                                                                                                                                                                                                                                                                                                                                                                                                                                                                                                                                                                                                                                                                                                                                                                                                                                                                                                                                                                                                                                                                                                                     |       | Approaches, NB Dual LT Lanes                        |                                                                     | Overlap Phase                                                                                      |
| 6000 W / 11800 S<br>Freedom Park Dr / 11800 S | $\vdash$ |                                                |               |                                                                                                                                 | 4.1      | LT Storage                                                          | 5.1  | WB Dual LT Lanes                                                                                              |      |                                                                                                                    |          |                                                                                                |                                        |                                                                                                                                                                                                                                                                                                                                                                                                                                                                                                                                                                                                                                                                                                                                                                                                                                                                                                                                                                                                                                                                                                                                                                                                                                                                                                                                                                                                                                                                                                                                                                                                                                                                                                                                                                                                                                                                                                                                                                                                                                                                                                                                |       |                                                     |                                                                     |                                                                                                    |
| 8000 W / Bacchus Hwy                          |          |                                                |               |                                                                                                                                 |          |                                                                     | 5.1  | WB Budi El Ediles                                                                                             |      |                                                                                                                    |          |                                                                                                |                                        |                                                                                                                                                                                                                                                                                                                                                                                                                                                                                                                                                                                                                                                                                                                                                                                                                                                                                                                                                                                                                                                                                                                                                                                                                                                                                                                                                                                                                                                                                                                                                                                                                                                                                                                                                                                                                                                                                                                                                                                                                                                                                                                                |       |                                                     |                                                                     | 6.1 Signal, Turn Pockets on A                                                                      |
| 6400 W / Herriman Blvd                        |          |                                                |               |                                                                                                                                 |          |                                                                     |      |                                                                                                               |      |                                                                                                                    | 8.1      | Signal, Turn Pockets on All<br>Approaches, EB & WB PM/PT LT                                    | 8.2                                    | Signal, Turn Pockets on All<br>Approaches                                                                                                                                                                                                                                                                                                                                                                                                                                                                                                                                                                                                                                                                                                                                                                                                                                                                                                                                                                                                                                                                                                                                                                                                                                                                                                                                                                                                                                                                                                                                                                                                                                                                                                                                                                                                                                                                                                                                                                                                                                                                                      | 8.3   | PM/PT LT Phasing on All<br>Approaches               |                                                                     | Approacties                                                                                        |
| Anthem Park Blvd / Herriman Blvd              |          |                                                |               |                                                                                                                                 |          |                                                                     | 10.1 | WB RT Pocket, Extend LT Lanes on<br>All Approaches                                                            |      |                                                                                                                    | 10.2     | Phasing  Convert NB RT to Shared T/RT                                                          | 10.3                                   | EB Dual LT Lanes                                                                                                                                                                                                                                                                                                                                                                                                                                                                                                                                                                                                                                                                                                                                                                                                                                                                                                                                                                                                                                                                                                                                                                                                                                                                                                                                                                                                                                                                                                                                                                                                                                                                                                                                                                                                                                                                                                                                                                                                                                                                                                               |       |                                                     | 10.4 EB & WB RT Lanes                                               | NB & WB Dual LT Lanes, E  10.5 NB LT Lane, Convert NB &                                            |
| Main St / Herriman Blvd                       |          |                                                | 11.1          | NB Channelized RT Lane                                                                                                          | 11.2     | SB Dual LT Lanes                                                    | 11.3 |                                                                                                               |      |                                                                                                                    | 11.4     | Additional NB Thru lane, Convert                                                               |                                        |                                                                                                                                                                                                                                                                                                                                                                                                                                                                                                                                                                                                                                                                                                                                                                                                                                                                                                                                                                                                                                                                                                                                                                                                                                                                                                                                                                                                                                                                                                                                                                                                                                                                                                                                                                                                                                                                                                                                                                                                                                                                                                                                |       |                                                     | 11.5 2 NB Thru Lanes, WB Dual LT                                    | Lanes to Shared T/RT La  11.6 EB RT Lane, Add WB Thru                                              |
| SB MVC / 12600 S                              |          |                                                |               | No chamicized III Zune                                                                                                          | 12.1     |                                                                     | 12.2 | Freeway Grade- Separated                                                                                      | 12.3 | Channelized EB & WB RT Lanes                                                                                       |          | EB RT to Shared T/RT                                                                           |                                        |                                                                                                                                                                                                                                                                                                                                                                                                                                                                                                                                                                                                                                                                                                                                                                                                                                                                                                                                                                                                                                                                                                                                                                                                                                                                                                                                                                                                                                                                                                                                                                                                                                                                                                                                                                                                                                                                                                                                                                                                                                                                                                                                |       |                                                     | Lanes, Lengthen SB LT Lanes                                         | 11.0 Estivation, rad training                                                                      |
| 36 WWC / 12000 3                              |          |                                                |               |                                                                                                                                 | 12.1     | 36 & WB Dual Et Lanes                                               | 12.2 | Interchange<br>Freeway Grade- Separated                                                                       | 12.5 | Channelized EB & WB RT Lanes,                                                                                      |          |                                                                                                |                                        |                                                                                                                                                                                                                                                                                                                                                                                                                                                                                                                                                                                                                                                                                                                                                                                                                                                                                                                                                                                                                                                                                                                                                                                                                                                                                                                                                                                                                                                                                                                                                                                                                                                                                                                                                                                                                                                                                                                                                                                                                                                                                                                                |       |                                                     |                                                                     |                                                                                                    |
| NB MVC / 12600 S                              |          |                                                |               |                                                                                                                                 |          |                                                                     | 13.1 | Interchange, Additional WB Thru<br>Lane, Channelized EB/WB RT<br>Lanes                                        | 13.2 |                                                                                                                    |          |                                                                                                |                                        |                                                                                                                                                                                                                                                                                                                                                                                                                                                                                                                                                                                                                                                                                                                                                                                                                                                                                                                                                                                                                                                                                                                                                                                                                                                                                                                                                                                                                                                                                                                                                                                                                                                                                                                                                                                                                                                                                                                                                                                                                                                                                                                                |       |                                                     |                                                                     |                                                                                                    |
| Bangerter Hwy / 12600 S                       | 14.1     | SPUI                                           | 14.2          | Additional LT Lane on NB Off<br>Ramp                                                                                            |          |                                                                     |      |                                                                                                               |      |                                                                                                                    |          |                                                                                                |                                        |                                                                                                                                                                                                                                                                                                                                                                                                                                                                                                                                                                                                                                                                                                                                                                                                                                                                                                                                                                                                                                                                                                                                                                                                                                                                                                                                                                                                                                                                                                                                                                                                                                                                                                                                                                                                                                                                                                                                                                                                                                                                                                                                |       |                                                     |                                                                     |                                                                                                    |
| 8000 W / Herriman Hwy                         |          |                                                |               |                                                                                                                                 |          |                                                                     |      |                                                                                                               |      |                                                                                                                    |          |                                                                                                |                                        |                                                                                                                                                                                                                                                                                                                                                                                                                                                                                                                                                                                                                                                                                                                                                                                                                                                                                                                                                                                                                                                                                                                                                                                                                                                                                                                                                                                                                                                                                                                                                                                                                                                                                                                                                                                                                                                                                                                                                                                                                                                                                                                                |       |                                                     |                                                                     | 17.1 Signal, Turn Pockets on Approaches                                                            |
| 7300 W / Herriman Hwy                         |          |                                                |               |                                                                                                                                 |          |                                                                     |      |                                                                                                               |      |                                                                                                                    | 18.1     | Add WB RT Lane                                                                                 | 18.2                                   | Signal, Turn Pockets on All<br>Approaches                                                                                                                                                                                                                                                                                                                                                                                                                                                                                                                                                                                                                                                                                                                                                                                                                                                                                                                                                                                                                                                                                                                                                                                                                                                                                                                                                                                                                                                                                                                                                                                                                                                                                                                                                                                                                                                                                                                                                                                                                                                                                      |       |                                                     |                                                                     | SB RT Lane, SB Dual LT La  18.3 PM/PT LT Phasing on Approaches                                     |
| 6800 W / Herriman Hwy                         |          |                                                |               |                                                                                                                                 |          |                                                                     |      |                                                                                                               |      |                                                                                                                    | 19.1     | Signal, Turn Pockets on All<br>Approaches                                                      |                                        |                                                                                                                                                                                                                                                                                                                                                                                                                                                                                                                                                                                                                                                                                                                                                                                                                                                                                                                                                                                                                                                                                                                                                                                                                                                                                                                                                                                                                                                                                                                                                                                                                                                                                                                                                                                                                                                                                                                                                                                                                                                                                                                                |       |                                                     |                                                                     |                                                                                                    |
| 6400 W / Main St                              |          |                                                |               |                                                                                                                                 | 20.1     | Signal, Turn Pockets on All<br>Approaches                           | 20.2 | WB PM/PT LT Phasing, Add EB RT<br>Pocket                                                                      |      |                                                                                                                    | 20.3     | Add RT Pockets on All Approaches, NB & SB PM/PT LT Phasing, EB RT Overlap Phase                |                                        |                                                                                                                                                                                                                                                                                                                                                                                                                                                                                                                                                                                                                                                                                                                                                                                                                                                                                                                                                                                                                                                                                                                                                                                                                                                                                                                                                                                                                                                                                                                                                                                                                                                                                                                                                                                                                                                                                                                                                                                                                                                                                                                                | 20.4  | PM/PT LT Phasing on All<br>Approaches               | 20.5 EB & WB RT Lanes                                               | 20.6 NB Dual LT Lanes, EB Chan                                                                     |
| 6400 W / 13400 S                              |          |                                                |               |                                                                                                                                 | 22.1     | SB & EB LT/T/RT Lanes                                               |      |                                                                                                               |      |                                                                                                                    | 22.2     | CD 9 M/D Duel LT Lease M/D DT                                                                  |                                        |                                                                                                                                                                                                                                                                                                                                                                                                                                                                                                                                                                                                                                                                                                                                                                                                                                                                                                                                                                                                                                                                                                                                                                                                                                                                                                                                                                                                                                                                                                                                                                                                                                                                                                                                                                                                                                                                                                                                                                                                                                                                                                                                | 22.3  | WB Dual LT Lanes                                    | 22.4 Extend SB LT Lane, WB Dual LT                                  |                                                                                                    |
| 5600 W / 13400 S                              |          |                                                |               |                                                                                                                                 | 23.1     | SB & WB Dual LT Lanes, Add SB<br>Thru Lane                          | 23.2 | Extend Turn Lanes on All<br>Approaches, Add WB RT Overlap<br>Phase, Convert NB RT Lane to<br>Shared T/RT Lane |      |                                                                                                                    | 23.3     | Add RT Lanes on All Approaches                                                                 | 23.4                                   | Extend All Turn Lanes, SB & EB RT<br>Lanes, 2 Thru Lanes on All<br>Approaches                                                                                                                                                                                                                                                                                                                                                                                                                                                                                                                                                                                                                                                                                                                                                                                                                                                                                                                                                                                                                                                                                                                                                                                                                                                                                                                                                                                                                                                                                                                                                                                                                                                                                                                                                                                                                                                                                                                                                                                                                                                  |       |                                                     | Lanes                                                               | 23.5 EB Dual LT Lanes, Convert<br>Lane to Shared T/RT La                                           |
| 5000 W / 13400 S                              |          |                                                |               |                                                                                                                                 |          | Francisco Crada Canaratad                                           |      | Shared Tytt Edite                                                                                             |      | Channelized ED/M/D DT Large                                                                                        | 24.1     | Add WB RT Lane                                                                                 |                                        |                                                                                                                                                                                                                                                                                                                                                                                                                                                                                                                                                                                                                                                                                                                                                                                                                                                                                                                                                                                                                                                                                                                                                                                                                                                                                                                                                                                                                                                                                                                                                                                                                                                                                                                                                                                                                                                                                                                                                                                                                                                                                                                                |       |                                                     |                                                                     |                                                                                                    |
| SB MVC / 13400 S                              |          |                                                |               |                                                                                                                                 | 25.1     | Freeway Grade- Separated<br>Interchange<br>Freeway Grade- Separated |      |                                                                                                               | 25.2 | Channelized EB/WB RT Lanes,<br>Extend 3 EB Lanes to 5000 W                                                         |          |                                                                                                |                                        |                                                                                                                                                                                                                                                                                                                                                                                                                                                                                                                                                                                                                                                                                                                                                                                                                                                                                                                                                                                                                                                                                                                                                                                                                                                                                                                                                                                                                                                                                                                                                                                                                                                                                                                                                                                                                                                                                                                                                                                                                                                                                                                                |       |                                                     |                                                                     |                                                                                                    |
| NB MVC / 13400 S                              |          |                                                |               |                                                                                                                                 | 26.1     | Interchange, Northbound Free RT<br>Lane                             |      |                                                                                                               |      |                                                                                                                    |          |                                                                                                |                                        |                                                                                                                                                                                                                                                                                                                                                                                                                                                                                                                                                                                                                                                                                                                                                                                                                                                                                                                                                                                                                                                                                                                                                                                                                                                                                                                                                                                                                                                                                                                                                                                                                                                                                                                                                                                                                                                                                                                                                                                                                                                                                                                                |       |                                                     |                                                                     |                                                                                                    |
| 8000 W / Herriman Blvd                        |          |                                                |               |                                                                                                                                 |          |                                                                     |      |                                                                                                               |      |                                                                                                                    |          |                                                                                                |                                        |                                                                                                                                                                                                                                                                                                                                                                                                                                                                                                                                                                                                                                                                                                                                                                                                                                                                                                                                                                                                                                                                                                                                                                                                                                                                                                                                                                                                                                                                                                                                                                                                                                                                                                                                                                                                                                                                                                                                                                                                                                                                                                                                |       |                                                     |                                                                     | 27.1 Signal, Turn Pockets on<br>Approaches                                                         |
| 7300 W / Herriman Blvd                        |          |                                                |               |                                                                                                                                 |          |                                                                     |      |                                                                                                               |      |                                                                                                                    | 28.1     | Signal, Turn Pockets on All<br>Approaches                                                      | 28.2                                   | Signal, Turn Pockets on All<br>Approaches                                                                                                                                                                                                                                                                                                                                                                                                                                                                                                                                                                                                                                                                                                                                                                                                                                                                                                                                                                                                                                                                                                                                                                                                                                                                                                                                                                                                                                                                                                                                                                                                                                                                                                                                                                                                                                                                                                                                                                                                                                                                                      | 28.3  | PM/PT LT Phasing on All<br>Approaches               | 28.4 RT Lanes on All Approaches, PM/PT LT Phasing on All Approaches | 28.5 SB EB & WB Dual LT Lane Channelized RT Lane, Add Thru Lanes, Convert EB RT Share Thru/RT Lane |
| 6800 W / Herriman Blvd                        |          |                                                |               |                                                                                                                                 |          |                                                                     |      |                                                                                                               |      |                                                                                                                    | 29.1     | Signal, Turn Pockets on All<br>Approaches, EB PM/PT LT Phasing                                 |                                        |                                                                                                                                                                                                                                                                                                                                                                                                                                                                                                                                                                                                                                                                                                                                                                                                                                                                                                                                                                                                                                                                                                                                                                                                                                                                                                                                                                                                                                                                                                                                                                                                                                                                                                                                                                                                                                                                                                                                                                                                                                                                                                                                |       |                                                     |                                                                     |                                                                                                    |
| 11800 South                                   |          |                                                |               |                                                                                                                                 |          |                                                                     |      |                                                                                                               | S 1  | 5-Lane Cross Section Bacchus to                                                                                    |          | Approaches, EB FIVI/FT ET FITASHING                                                            |                                        |                                                                                                                                                                                                                                                                                                                                                                                                                                                                                                                                                                                                                                                                                                                                                                                                                                                                                                                                                                                                                                                                                                                                                                                                                                                                                                                                                                                                                                                                                                                                                                                                                                                                                                                                                                                                                                                                                                                                                                                                                                                                                                                                |       |                                                     |                                                                     |                                                                                                    |
| Herriman Boulevard                            |          |                                                |               |                                                                                                                                 |          |                                                                     |      |                                                                                                               | S.2  | 5-Lane Cross Section 6000 West to<br>6800 West, New 3-Lane Cross                                                   | )        |                                                                                                |                                        |                                                                                                                                                                                                                                                                                                                                                                                                                                                                                                                                                                                                                                                                                                                                                                                                                                                                                                                                                                                                                                                                                                                                                                                                                                                                                                                                                                                                                                                                                                                                                                                                                                                                                                                                                                                                                                                                                                                                                                                                                                                                                                                                |       |                                                     |                                                                     | 7-Lane Cross Section Main<br>S.3 West, 5-Lane Cross Section                                        |
|                                               |          |                                                |               |                                                                                                                                 |          |                                                                     |      |                                                                                                               |      | Section 6800 West to Bacchus                                                                                       |          |                                                                                                |                                        |                                                                                                                                                                                                                                                                                                                                                                                                                                                                                                                                                                                                                                                                                                                                                                                                                                                                                                                                                                                                                                                                                                                                                                                                                                                                                                                                                                                                                                                                                                                                                                                                                                                                                                                                                                                                                                                                                                                                                                                                                                                                                                                                |       |                                                     |                                                                     | West to 7300 West                                                                                  |
| 12600 South                                   |          |                                                | S.4           | Additional Lane Each Direction<br>Main to BH, Three EB Lanes<br>through BH Interchange, WB Lane<br>Trap Right at BH Interchange |          |                                                                     |      |                                                                                                               |      |                                                                                                                    |          |                                                                                                |                                        |                                                                                                                                                                                                                                                                                                                                                                                                                                                                                                                                                                                                                                                                                                                                                                                                                                                                                                                                                                                                                                                                                                                                                                                                                                                                                                                                                                                                                                                                                                                                                                                                                                                                                                                                                                                                                                                                                                                                                                                                                                                                                                                                |       |                                                     |                                                                     |                                                                                                    |
| Herriman Highway                              |          |                                                |               |                                                                                                                                 | H        |                                                                     |      | <u> </u>                                                                                                      | S.5  | 3-Lane Cross Section 6200 West to<br>7300 West                                                                     |          |                                                                                                | T                                      |                                                                                                                                                                                                                                                                                                                                                                                                                                                                                                                                                                                                                                                                                                                                                                                                                                                                                                                                                                                                                                                                                                                                                                                                                                                                                                                                                                                                                                                                                                                                                                                                                                                                                                                                                                                                                                                                                                                                                                                                                                                                                                                                |       | <u> </u>                                            |                                                                     |                                                                                                    |
| 13400 South                                   | S.6      | Extend Three EB Thru Lanes West<br>Through MVC | S.7           | Additional Westbound Lane MVC<br>to 5000 West                                                                                   |          |                                                                     |      |                                                                                                               |      | 7300 West                                                                                                          | S.8      | 7-Lane Cross Section 5000 West to<br>5600 West, 5-Lane Cross Section<br>5600 West to 6400 West | S.9                                    | 5-Lane Cross Section 5600 West to<br>6000 West                                                                                                                                                                                                                                                                                                                                                                                                                                                                                                                                                                                                                                                                                                                                                                                                                                                                                                                                                                                                                                                                                                                                                                                                                                                                                                                                                                                                                                                                                                                                                                                                                                                                                                                                                                                                                                                                                                                                                                                                                                                                                 |       |                                                     |                                                                     |                                                                                                    |
| 7300 West                                     |          |                                                |               |                                                                                                                                 |          |                                                                     |      |                                                                                                               | S.10 | New 3-Lane Cross Section<br>Herriman Hwy to Herriman Blvd,<br>New 3-Lane Cross Section<br>Herriman Blvd to 10400 S |          |                                                                                                | S.11                                   | 3-Lane Cross Section South of<br>Herriman Highway                                                                                                                                                                                                                                                                                                                                                                                                                                                                                                                                                                                                                                                                                                                                                                                                                                                                                                                                                                                                                                                                                                                                                                                                                                                                                                                                                                                                                                                                                                                                                                                                                                                                                                                                                                                                                                                                                                                                                                                                                                                                              | S.12  | 5-Lane Cross Section North of<br>Herriman Boulevard | S.13 5-Lane Cross Section South of Herriman Highway                 |                                                                                                    |
| 6400 West                                     | $\vdash$ |                                                |               |                                                                                                                                 |          |                                                                     |      |                                                                                                               | S.14 | New 3-Lane Cross Section 10400                                                                                     | H        |                                                                                                | $\vdash$                               |                                                                                                                                                                                                                                                                                                                                                                                                                                                                                                                                                                                                                                                                                                                                                                                                                                                                                                                                                                                                                                                                                                                                                                                                                                                                                                                                                                                                                                                                                                                                                                                                                                                                                                                                                                                                                                                                                                                                                                                                                                                                                                                                |       |                                                     |                                                                     | S.15 5-Lane Cross Section 1180                                                                     |
| 6000 West                                     | $\vdash$ |                                                | $\dashv$      |                                                                                                                                 | $\vdash$ |                                                                     |      |                                                                                                               | S.16 | South to Main 5-Lane Cross Section Herriman                                                                        | $\vdash$ |                                                                                                | $\vdash$                               |                                                                                                                                                                                                                                                                                                                                                                                                                                                                                                                                                                                                                                                                                                                                                                                                                                                                                                                                                                                                                                                                                                                                                                                                                                                                                                                                                                                                                                                                                                                                                                                                                                                                                                                                                                                                                                                                                                                                                                                                                                                                                                                                |       |                                                     | 1                                                                   | Herriman Blvd                                                                                      |
|                                               |          |                                                |               |                                                                                                                                 |          |                                                                     |      |                                                                                                               |      |                                                                                                                    |          |                                                                                                |                                        | T. Control of the Con |       |                                                     | 1 1                                                                 | 1 1                                                                                                |