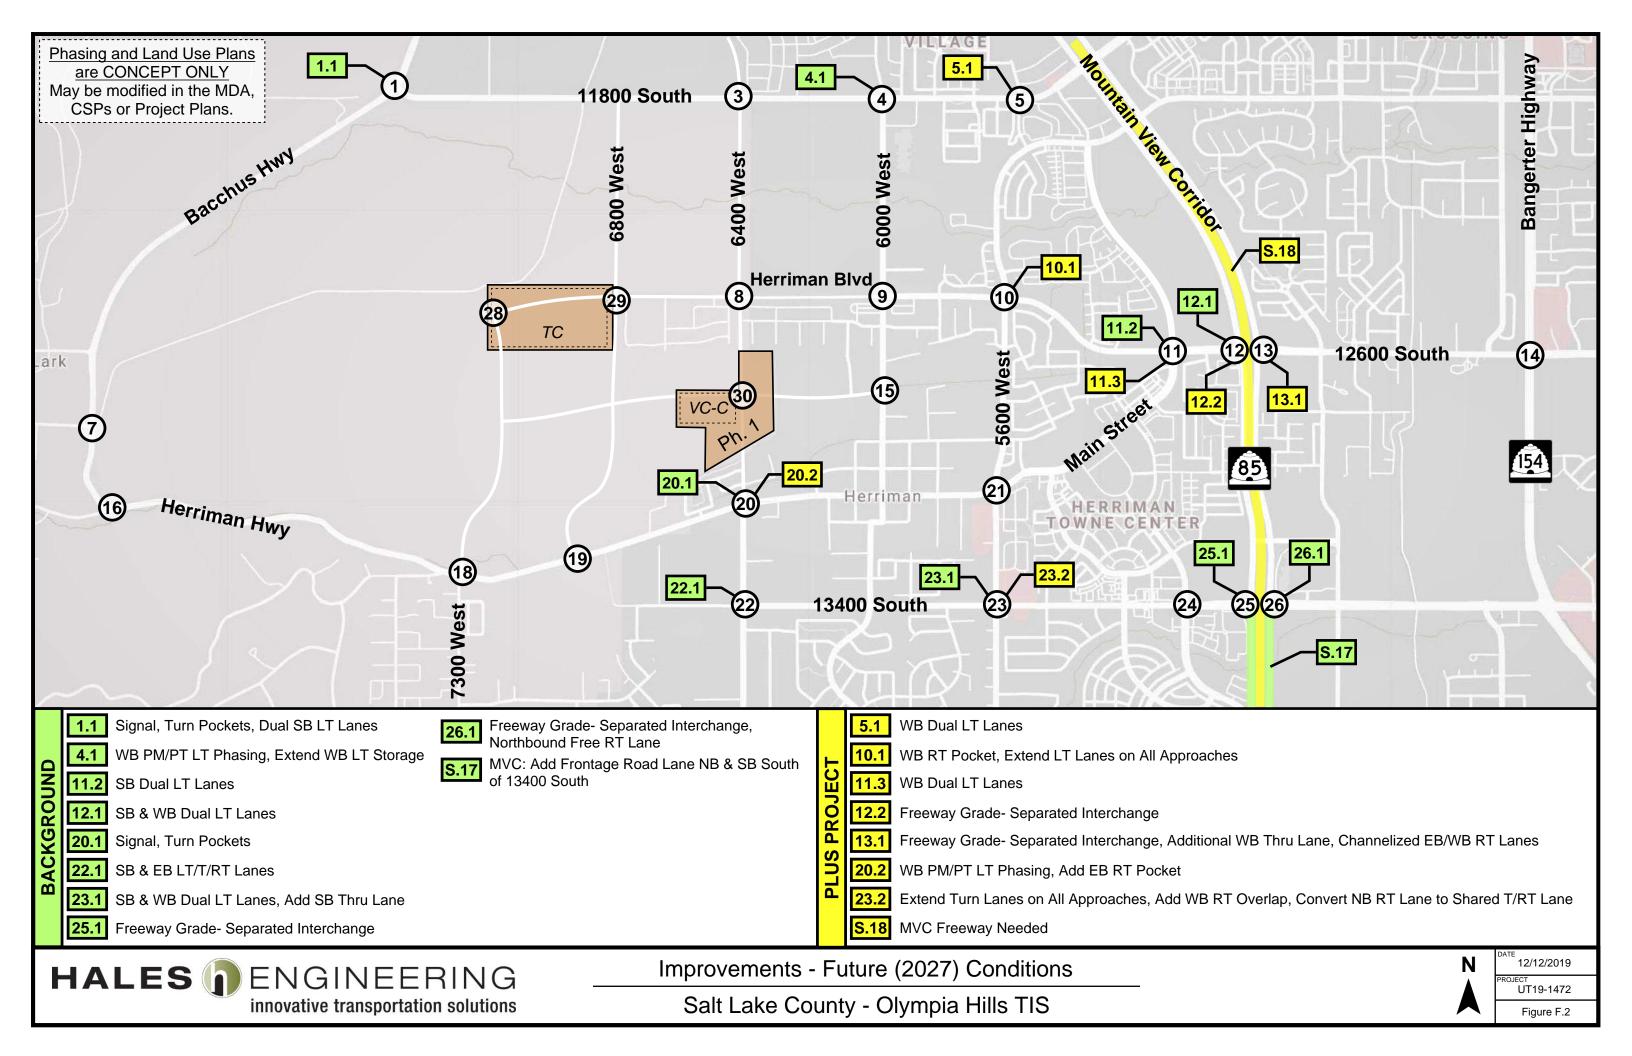

## **Appendix F: Improvements**

| Intersection                                  |          | Existing (2010)                                | Future (2022) |                                                                                                                                 |          | Future (2027)                                                       |      |                                                                                                               |      | Recommended Improvements  Future (2032)                                                                            |          |                                                                                                |                                        | - Endouse                                                                                                                                                                                                                                                                                                                                                                                                                                                                                                                                                                                                                                                                                                                                                                                                                                                                                                                                                                                                                                                                                                                                                                                                                                                                                                                                                                                                                                                                                                                                                                                                                                                                                                                                                                                                                                                                                                                                                                                                                                                                                                                      | (2027 |                                                     | Future (2042)                                                       |                                                                                                    |
|-----------------------------------------------|----------|------------------------------------------------|---------------|---------------------------------------------------------------------------------------------------------------------------------|----------|---------------------------------------------------------------------|------|---------------------------------------------------------------------------------------------------------------|------|--------------------------------------------------------------------------------------------------------------------|----------|------------------------------------------------------------------------------------------------|----------------------------------------|--------------------------------------------------------------------------------------------------------------------------------------------------------------------------------------------------------------------------------------------------------------------------------------------------------------------------------------------------------------------------------------------------------------------------------------------------------------------------------------------------------------------------------------------------------------------------------------------------------------------------------------------------------------------------------------------------------------------------------------------------------------------------------------------------------------------------------------------------------------------------------------------------------------------------------------------------------------------------------------------------------------------------------------------------------------------------------------------------------------------------------------------------------------------------------------------------------------------------------------------------------------------------------------------------------------------------------------------------------------------------------------------------------------------------------------------------------------------------------------------------------------------------------------------------------------------------------------------------------------------------------------------------------------------------------------------------------------------------------------------------------------------------------------------------------------------------------------------------------------------------------------------------------------------------------------------------------------------------------------------------------------------------------------------------------------------------------------------------------------------------------|-------|-----------------------------------------------------|---------------------------------------------------------------------|----------------------------------------------------------------------------------------------------|
|                                               |          | Existing (2019)  Background                    |               | Background                                                                                                                      |          | Background Plus Project                                             |      |                                                                                                               |      | Future (2032)  Background Plus Project                                                                             |          |                                                                                                | Future (2037)  Background Plus Project |                                                                                                                                                                                                                                                                                                                                                                                                                                                                                                                                                                                                                                                                                                                                                                                                                                                                                                                                                                                                                                                                                                                                                                                                                                                                                                                                                                                                                                                                                                                                                                                                                                                                                                                                                                                                                                                                                                                                                                                                                                                                                                                                |       |                                                     | Background Plus Project                                             |                                                                                                    |
| Bacchus Hwy / 11800 S                         |          | -                                              |               | -                                                                                                                               | 1.1      | Signal, Turn Pockets on All<br>Approaches, Dual SB LT Lanes         |      |                                                                                                               | 1.2  |                                                                                                                    |          |                                                                                                |                                        |                                                                                                                                                                                                                                                                                                                                                                                                                                                                                                                                                                                                                                                                                                                                                                                                                                                                                                                                                                                                                                                                                                                                                                                                                                                                                                                                                                                                                                                                                                                                                                                                                                                                                                                                                                                                                                                                                                                                                                                                                                                                                                                                |       | -                                                   |                                                                     |                                                                                                    |
| 7300 W / 11800 S                              |          |                                                |               |                                                                                                                                 |          | Approacties, Dual 36 ET Lailes                                      |      |                                                                                                               |      |                                                                                                                    | 2.1      | Signal, Turn Pockets on All                                                                    | 2.2                                    | Signal, Turn Pockets on All                                                                                                                                                                                                                                                                                                                                                                                                                                                                                                                                                                                                                                                                                                                                                                                                                                                                                                                                                                                                                                                                                                                                                                                                                                                                                                                                                                                                                                                                                                                                                                                                                                                                                                                                                                                                                                                                                                                                                                                                                                                                                                    | 2.3   | PM/PT LT Phasing on All                             |                                                                     | 2.4 NB & WB Dual Left Turn La                                                                      |
| 6400 W / 11800 S                              |          |                                                |               |                                                                                                                                 |          |                                                                     |      |                                                                                                               | 3.1  | Signal, Turn Pockets on All<br>Approaches, EB & WB PM/PT LT                                                        | 3.2      | Approaches  EB & WB RT Lanes, NB PM/PT LT                                                      | 3.3                                    | Approaches  EB Dual LT Lanes, NB & SB PM/PT                                                                                                                                                                                                                                                                                                                                                                                                                                                                                                                                                                                                                                                                                                                                                                                                                                                                                                                                                                                                                                                                                                                                                                                                                                                                                                                                                                                                                                                                                                                                                                                                                                                                                                                                                                                                                                                                                                                                                                                                                                                                                    | 3.4   | Approaches  PM/PT LT Phasing on All                 | 3.5 EB & WB RT Lanes                                                | Add SB Thru Lane, Convert N 3.6 Lane to Shared T/RT Lane, S                                        |
|                                               | $\vdash$ |                                                |               |                                                                                                                                 |          | WB PM/PT LT Phasing, Extend WE                                      |      |                                                                                                               |      | Phasing                                                                                                            |          | Phasing                                                                                        |                                        | LT Phasing                                                                                                                                                                                                                                                                                                                                                                                                                                                                                                                                                                                                                                                                                                                                                                                                                                                                                                                                                                                                                                                                                                                                                                                                                                                                                                                                                                                                                                                                                                                                                                                                                                                                                                                                                                                                                                                                                                                                                                                                                                                                                                                     |       | Approaches, NB Dual LT Lanes                        |                                                                     | Overlap Phase                                                                                      |
| 6000 W / 11800 S<br>Freedom Park Dr / 11800 S | $\vdash$ |                                                |               |                                                                                                                                 | 4.1      | LT Storage                                                          | 5.1  | WB Dual LT Lanes                                                                                              |      |                                                                                                                    |          |                                                                                                |                                        |                                                                                                                                                                                                                                                                                                                                                                                                                                                                                                                                                                                                                                                                                                                                                                                                                                                                                                                                                                                                                                                                                                                                                                                                                                                                                                                                                                                                                                                                                                                                                                                                                                                                                                                                                                                                                                                                                                                                                                                                                                                                                                                                |       |                                                     |                                                                     |                                                                                                    |
| 8000 W / Bacchus Hwy                          |          |                                                |               |                                                                                                                                 |          |                                                                     | 5.1  | WB Budi El Ediles                                                                                             |      |                                                                                                                    |          |                                                                                                |                                        |                                                                                                                                                                                                                                                                                                                                                                                                                                                                                                                                                                                                                                                                                                                                                                                                                                                                                                                                                                                                                                                                                                                                                                                                                                                                                                                                                                                                                                                                                                                                                                                                                                                                                                                                                                                                                                                                                                                                                                                                                                                                                                                                |       |                                                     |                                                                     | 6.1 Signal, Turn Pockets on A                                                                      |
| 6400 W / Herriman Blvd                        |          |                                                |               |                                                                                                                                 |          |                                                                     |      |                                                                                                               |      |                                                                                                                    | 8.1      | Signal, Turn Pockets on All<br>Approaches, EB & WB PM/PT LT                                    | 8.2                                    | Signal, Turn Pockets on All<br>Approaches                                                                                                                                                                                                                                                                                                                                                                                                                                                                                                                                                                                                                                                                                                                                                                                                                                                                                                                                                                                                                                                                                                                                                                                                                                                                                                                                                                                                                                                                                                                                                                                                                                                                                                                                                                                                                                                                                                                                                                                                                                                                                      | 8.3   | PM/PT LT Phasing on All<br>Approaches               |                                                                     | Approacties                                                                                        |
| Anthem Park Blvd / Herriman Blvd              |          |                                                |               |                                                                                                                                 |          |                                                                     | 10.1 | WB RT Pocket, Extend LT Lanes on<br>All Approaches                                                            |      |                                                                                                                    | 10.2     | Phasing  Convert NB RT to Shared T/RT                                                          | 10.3                                   | EB Dual LT Lanes                                                                                                                                                                                                                                                                                                                                                                                                                                                                                                                                                                                                                                                                                                                                                                                                                                                                                                                                                                                                                                                                                                                                                                                                                                                                                                                                                                                                                                                                                                                                                                                                                                                                                                                                                                                                                                                                                                                                                                                                                                                                                                               |       |                                                     | 10.4 EB & WB RT Lanes                                               | NB & WB Dual LT Lanes, E  10.5 NB LT Lane, Convert NB &                                            |
| Main St / Herriman Blvd                       |          |                                                | 11.1          | NB Channelized RT Lane                                                                                                          | 11.2     | SB Dual LT Lanes                                                    | 11.3 |                                                                                                               |      |                                                                                                                    | 11.4     | Additional NB Thru lane, Convert                                                               |                                        |                                                                                                                                                                                                                                                                                                                                                                                                                                                                                                                                                                                                                                                                                                                                                                                                                                                                                                                                                                                                                                                                                                                                                                                                                                                                                                                                                                                                                                                                                                                                                                                                                                                                                                                                                                                                                                                                                                                                                                                                                                                                                                                                |       |                                                     | 11.5 2 NB Thru Lanes, WB Dual LT                                    | Lanes to Shared T/RT La  11.6 EB RT Lane, Add WB Thru                                              |
| SB MVC / 12600 S                              |          |                                                |               | No chamicized III Zune                                                                                                          | 12.1     |                                                                     | 12.2 | Freeway Grade- Separated                                                                                      | 12.3 | Channelized EB & WB RT Lanes                                                                                       |          | EB RT to Shared T/RT                                                                           |                                        |                                                                                                                                                                                                                                                                                                                                                                                                                                                                                                                                                                                                                                                                                                                                                                                                                                                                                                                                                                                                                                                                                                                                                                                                                                                                                                                                                                                                                                                                                                                                                                                                                                                                                                                                                                                                                                                                                                                                                                                                                                                                                                                                |       |                                                     | Lanes, Lengthen SB LT Lanes                                         | 11.0 Estivation, rad training                                                                      |
| 36 WWC / 12000 3                              |          |                                                |               |                                                                                                                                 | 12.1     | 36 & WB Dual Et Lanes                                               | 12.2 | Interchange<br>Freeway Grade- Separated                                                                       | 12.5 | Channelized EB & WB RT Lanes,                                                                                      |          |                                                                                                |                                        |                                                                                                                                                                                                                                                                                                                                                                                                                                                                                                                                                                                                                                                                                                                                                                                                                                                                                                                                                                                                                                                                                                                                                                                                                                                                                                                                                                                                                                                                                                                                                                                                                                                                                                                                                                                                                                                                                                                                                                                                                                                                                                                                |       |                                                     |                                                                     |                                                                                                    |
| NB MVC / 12600 S                              |          |                                                |               |                                                                                                                                 |          |                                                                     | 13.1 | Interchange, Additional WB Thru<br>Lane, Channelized EB/WB RT<br>Lanes                                        | 13.2 |                                                                                                                    |          |                                                                                                |                                        |                                                                                                                                                                                                                                                                                                                                                                                                                                                                                                                                                                                                                                                                                                                                                                                                                                                                                                                                                                                                                                                                                                                                                                                                                                                                                                                                                                                                                                                                                                                                                                                                                                                                                                                                                                                                                                                                                                                                                                                                                                                                                                                                |       |                                                     |                                                                     |                                                                                                    |
| Bangerter Hwy / 12600 S                       | 14.1     | SPUI                                           | 14.2          | Additional LT Lane on NB Off<br>Ramp                                                                                            |          |                                                                     |      |                                                                                                               |      |                                                                                                                    |          |                                                                                                |                                        |                                                                                                                                                                                                                                                                                                                                                                                                                                                                                                                                                                                                                                                                                                                                                                                                                                                                                                                                                                                                                                                                                                                                                                                                                                                                                                                                                                                                                                                                                                                                                                                                                                                                                                                                                                                                                                                                                                                                                                                                                                                                                                                                |       |                                                     |                                                                     |                                                                                                    |
| 8000 W / Herriman Hwy                         |          |                                                |               |                                                                                                                                 |          |                                                                     |      |                                                                                                               |      |                                                                                                                    |          |                                                                                                |                                        |                                                                                                                                                                                                                                                                                                                                                                                                                                                                                                                                                                                                                                                                                                                                                                                                                                                                                                                                                                                                                                                                                                                                                                                                                                                                                                                                                                                                                                                                                                                                                                                                                                                                                                                                                                                                                                                                                                                                                                                                                                                                                                                                |       |                                                     |                                                                     | 17.1 Signal, Turn Pockets on Approaches                                                            |
| 7300 W / Herriman Hwy                         |          |                                                |               |                                                                                                                                 |          |                                                                     |      |                                                                                                               |      |                                                                                                                    | 18.1     | Add WB RT Lane                                                                                 | 18.2                                   | Signal, Turn Pockets on All<br>Approaches                                                                                                                                                                                                                                                                                                                                                                                                                                                                                                                                                                                                                                                                                                                                                                                                                                                                                                                                                                                                                                                                                                                                                                                                                                                                                                                                                                                                                                                                                                                                                                                                                                                                                                                                                                                                                                                                                                                                                                                                                                                                                      |       |                                                     |                                                                     | SB RT Lane, SB Dual LT La  18.3 PM/PT LT Phasing on Approaches                                     |
| 6800 W / Herriman Hwy                         |          |                                                |               |                                                                                                                                 |          |                                                                     |      |                                                                                                               |      |                                                                                                                    | 19.1     | Signal, Turn Pockets on All<br>Approaches                                                      |                                        |                                                                                                                                                                                                                                                                                                                                                                                                                                                                                                                                                                                                                                                                                                                                                                                                                                                                                                                                                                                                                                                                                                                                                                                                                                                                                                                                                                                                                                                                                                                                                                                                                                                                                                                                                                                                                                                                                                                                                                                                                                                                                                                                |       |                                                     |                                                                     |                                                                                                    |
| 6400 W / Main St                              |          |                                                |               |                                                                                                                                 | 20.1     | Signal, Turn Pockets on All<br>Approaches                           | 20.2 | WB PM/PT LT Phasing, Add EB RT<br>Pocket                                                                      |      |                                                                                                                    | 20.3     | Add RT Pockets on All Approaches, NB & SB PM/PT LT Phasing, EB RT Overlap Phase                |                                        |                                                                                                                                                                                                                                                                                                                                                                                                                                                                                                                                                                                                                                                                                                                                                                                                                                                                                                                                                                                                                                                                                                                                                                                                                                                                                                                                                                                                                                                                                                                                                                                                                                                                                                                                                                                                                                                                                                                                                                                                                                                                                                                                | 20.4  | PM/PT LT Phasing on All<br>Approaches               | 20.5 EB & WB RT Lanes                                               | 20.6 NB Dual LT Lanes, EB Chan                                                                     |
| 6400 W / 13400 S                              |          |                                                |               |                                                                                                                                 | 22.1     | SB & EB LT/T/RT Lanes                                               |      |                                                                                                               |      |                                                                                                                    | 22.2     | CD 9 M/D Duel LT Lease M/D DT                                                                  |                                        |                                                                                                                                                                                                                                                                                                                                                                                                                                                                                                                                                                                                                                                                                                                                                                                                                                                                                                                                                                                                                                                                                                                                                                                                                                                                                                                                                                                                                                                                                                                                                                                                                                                                                                                                                                                                                                                                                                                                                                                                                                                                                                                                | 22.3  | WB Dual LT Lanes                                    | 22.4 Extend SB LT Lane, WB Dual LT                                  |                                                                                                    |
| 5600 W / 13400 S                              |          |                                                |               |                                                                                                                                 | 23.1     | SB & WB Dual LT Lanes, Add SB<br>Thru Lane                          | 23.2 | Extend Turn Lanes on All<br>Approaches, Add WB RT Overlap<br>Phase, Convert NB RT Lane to<br>Shared T/RT Lane |      |                                                                                                                    | 23.3     | Add RT Lanes on All Approaches                                                                 | 23.4                                   | Extend All Turn Lanes, SB & EB RT<br>Lanes, 2 Thru Lanes on All<br>Approaches                                                                                                                                                                                                                                                                                                                                                                                                                                                                                                                                                                                                                                                                                                                                                                                                                                                                                                                                                                                                                                                                                                                                                                                                                                                                                                                                                                                                                                                                                                                                                                                                                                                                                                                                                                                                                                                                                                                                                                                                                                                  |       |                                                     | Lanes                                                               | 23.5 EB Dual LT Lanes, Convert<br>Lane to Shared T/RT La                                           |
| 5000 W / 13400 S                              |          |                                                |               |                                                                                                                                 |          | Francisco Crada Canaratad                                           |      | Shared Tytt Edite                                                                                             |      | Channelized ED/M/D DT Large                                                                                        | 24.1     | Add WB RT Lane                                                                                 |                                        |                                                                                                                                                                                                                                                                                                                                                                                                                                                                                                                                                                                                                                                                                                                                                                                                                                                                                                                                                                                                                                                                                                                                                                                                                                                                                                                                                                                                                                                                                                                                                                                                                                                                                                                                                                                                                                                                                                                                                                                                                                                                                                                                |       |                                                     |                                                                     |                                                                                                    |
| SB MVC / 13400 S                              |          |                                                |               |                                                                                                                                 | 25.1     | Freeway Grade- Separated<br>Interchange<br>Freeway Grade- Separated |      |                                                                                                               | 25.2 | Channelized EB/WB RT Lanes,<br>Extend 3 EB Lanes to 5000 W                                                         |          |                                                                                                |                                        |                                                                                                                                                                                                                                                                                                                                                                                                                                                                                                                                                                                                                                                                                                                                                                                                                                                                                                                                                                                                                                                                                                                                                                                                                                                                                                                                                                                                                                                                                                                                                                                                                                                                                                                                                                                                                                                                                                                                                                                                                                                                                                                                |       |                                                     |                                                                     |                                                                                                    |
| NB MVC / 13400 S                              |          |                                                |               |                                                                                                                                 | 26.1     | Interchange, Northbound Free RT<br>Lane                             |      |                                                                                                               |      |                                                                                                                    |          |                                                                                                |                                        |                                                                                                                                                                                                                                                                                                                                                                                                                                                                                                                                                                                                                                                                                                                                                                                                                                                                                                                                                                                                                                                                                                                                                                                                                                                                                                                                                                                                                                                                                                                                                                                                                                                                                                                                                                                                                                                                                                                                                                                                                                                                                                                                |       |                                                     |                                                                     |                                                                                                    |
| 8000 W / Herriman Blvd                        |          |                                                |               |                                                                                                                                 |          |                                                                     |      |                                                                                                               |      |                                                                                                                    |          |                                                                                                |                                        |                                                                                                                                                                                                                                                                                                                                                                                                                                                                                                                                                                                                                                                                                                                                                                                                                                                                                                                                                                                                                                                                                                                                                                                                                                                                                                                                                                                                                                                                                                                                                                                                                                                                                                                                                                                                                                                                                                                                                                                                                                                                                                                                |       |                                                     |                                                                     | 27.1 Signal, Turn Pockets on<br>Approaches                                                         |
| 7300 W / Herriman Blvd                        |          |                                                |               |                                                                                                                                 |          |                                                                     |      |                                                                                                               |      |                                                                                                                    | 28.1     | Signal, Turn Pockets on All<br>Approaches                                                      | 28.2                                   | Signal, Turn Pockets on All<br>Approaches                                                                                                                                                                                                                                                                                                                                                                                                                                                                                                                                                                                                                                                                                                                                                                                                                                                                                                                                                                                                                                                                                                                                                                                                                                                                                                                                                                                                                                                                                                                                                                                                                                                                                                                                                                                                                                                                                                                                                                                                                                                                                      | 28.3  | PM/PT LT Phasing on All<br>Approaches               | 28.4 RT Lanes on All Approaches, PM/PT LT Phasing on All Approaches | 28.5 SB EB & WB Dual LT Lane Channelized RT Lane, Add Thru Lanes, Convert EB RT Share Thru/RT Lane |
| 6800 W / Herriman Blvd                        |          |                                                |               |                                                                                                                                 |          |                                                                     |      |                                                                                                               |      |                                                                                                                    | 29.1     | Signal, Turn Pockets on All<br>Approaches, EB PM/PT LT Phasing                                 |                                        |                                                                                                                                                                                                                                                                                                                                                                                                                                                                                                                                                                                                                                                                                                                                                                                                                                                                                                                                                                                                                                                                                                                                                                                                                                                                                                                                                                                                                                                                                                                                                                                                                                                                                                                                                                                                                                                                                                                                                                                                                                                                                                                                |       |                                                     |                                                                     |                                                                                                    |
| 11800 South                                   |          |                                                |               |                                                                                                                                 |          |                                                                     |      |                                                                                                               | S 1  | 5-Lane Cross Section Bacchus to                                                                                    |          | Approaches, EB FIVI/FT ET FITASHING                                                            |                                        |                                                                                                                                                                                                                                                                                                                                                                                                                                                                                                                                                                                                                                                                                                                                                                                                                                                                                                                                                                                                                                                                                                                                                                                                                                                                                                                                                                                                                                                                                                                                                                                                                                                                                                                                                                                                                                                                                                                                                                                                                                                                                                                                |       |                                                     |                                                                     |                                                                                                    |
| Herriman Boulevard                            |          |                                                |               |                                                                                                                                 |          |                                                                     |      |                                                                                                               | S.2  | 5-Lane Cross Section 6000 West to<br>6800 West, New 3-Lane Cross                                                   | )        |                                                                                                |                                        |                                                                                                                                                                                                                                                                                                                                                                                                                                                                                                                                                                                                                                                                                                                                                                                                                                                                                                                                                                                                                                                                                                                                                                                                                                                                                                                                                                                                                                                                                                                                                                                                                                                                                                                                                                                                                                                                                                                                                                                                                                                                                                                                |       |                                                     |                                                                     | 7-Lane Cross Section Main<br>S.3 West, 5-Lane Cross Section                                        |
|                                               |          |                                                |               |                                                                                                                                 |          |                                                                     |      |                                                                                                               |      | Section 6800 West to Bacchus                                                                                       |          |                                                                                                |                                        |                                                                                                                                                                                                                                                                                                                                                                                                                                                                                                                                                                                                                                                                                                                                                                                                                                                                                                                                                                                                                                                                                                                                                                                                                                                                                                                                                                                                                                                                                                                                                                                                                                                                                                                                                                                                                                                                                                                                                                                                                                                                                                                                |       |                                                     |                                                                     | West to 7300 West                                                                                  |
| 12600 South                                   |          |                                                | S.4           | Additional Lane Each Direction<br>Main to BH, Three EB Lanes<br>through BH Interchange, WB Lane<br>Trap Right at BH Interchange |          |                                                                     |      |                                                                                                               |      |                                                                                                                    |          |                                                                                                |                                        |                                                                                                                                                                                                                                                                                                                                                                                                                                                                                                                                                                                                                                                                                                                                                                                                                                                                                                                                                                                                                                                                                                                                                                                                                                                                                                                                                                                                                                                                                                                                                                                                                                                                                                                                                                                                                                                                                                                                                                                                                                                                                                                                |       |                                                     |                                                                     |                                                                                                    |
| Herriman Highway                              |          |                                                |               |                                                                                                                                 | H        |                                                                     |      | <u> </u>                                                                                                      | S.5  | 3-Lane Cross Section 6200 West to<br>7300 West                                                                     |          |                                                                                                | T                                      |                                                                                                                                                                                                                                                                                                                                                                                                                                                                                                                                                                                                                                                                                                                                                                                                                                                                                                                                                                                                                                                                                                                                                                                                                                                                                                                                                                                                                                                                                                                                                                                                                                                                                                                                                                                                                                                                                                                                                                                                                                                                                                                                |       | <u> </u>                                            |                                                                     |                                                                                                    |
| 13400 South                                   | S.6      | Extend Three EB Thru Lanes West<br>Through MVC | S.7           | Additional Westbound Lane MVC<br>to 5000 West                                                                                   |          |                                                                     |      |                                                                                                               |      | 7300 West                                                                                                          | S.8      | 7-Lane Cross Section 5000 West to<br>5600 West, 5-Lane Cross Section<br>5600 West to 6400 West | S.9                                    | 5-Lane Cross Section 5600 West to<br>6000 West                                                                                                                                                                                                                                                                                                                                                                                                                                                                                                                                                                                                                                                                                                                                                                                                                                                                                                                                                                                                                                                                                                                                                                                                                                                                                                                                                                                                                                                                                                                                                                                                                                                                                                                                                                                                                                                                                                                                                                                                                                                                                 |       |                                                     |                                                                     |                                                                                                    |
| 7300 West                                     |          |                                                |               |                                                                                                                                 |          |                                                                     |      |                                                                                                               | S.10 | New 3-Lane Cross Section<br>Herriman Hwy to Herriman Blvd,<br>New 3-Lane Cross Section<br>Herriman Blvd to 10400 S |          |                                                                                                | S.11                                   | 3-Lane Cross Section South of<br>Herriman Highway                                                                                                                                                                                                                                                                                                                                                                                                                                                                                                                                                                                                                                                                                                                                                                                                                                                                                                                                                                                                                                                                                                                                                                                                                                                                                                                                                                                                                                                                                                                                                                                                                                                                                                                                                                                                                                                                                                                                                                                                                                                                              | S.12  | 5-Lane Cross Section North of<br>Herriman Boulevard | S.13 5-Lane Cross Section South of Herriman Highway                 |                                                                                                    |
| 6400 West                                     | $\vdash$ |                                                |               |                                                                                                                                 |          |                                                                     |      |                                                                                                               | S.14 | New 3-Lane Cross Section 10400                                                                                     | H        |                                                                                                | $\vdash$                               |                                                                                                                                                                                                                                                                                                                                                                                                                                                                                                                                                                                                                                                                                                                                                                                                                                                                                                                                                                                                                                                                                                                                                                                                                                                                                                                                                                                                                                                                                                                                                                                                                                                                                                                                                                                                                                                                                                                                                                                                                                                                                                                                |       |                                                     |                                                                     | S.15 5-Lane Cross Section 1180                                                                     |
| 6000 West                                     | $\vdash$ |                                                | $\dashv$      |                                                                                                                                 | $\vdash$ |                                                                     |      |                                                                                                               | S.16 | South to Main 5-Lane Cross Section Herriman                                                                        | $\vdash$ |                                                                                                | $\vdash$                               |                                                                                                                                                                                                                                                                                                                                                                                                                                                                                                                                                                                                                                                                                                                                                                                                                                                                                                                                                                                                                                                                                                                                                                                                                                                                                                                                                                                                                                                                                                                                                                                                                                                                                                                                                                                                                                                                                                                                                                                                                                                                                                                                |       |                                                     | 1                                                                   | Herriman Blvd                                                                                      |
|                                               |          |                                                |               |                                                                                                                                 |          |                                                                     |      |                                                                                                               |      |                                                                                                                    |          |                                                                                                |                                        | T. Control of the Con |       |                                                     | 1 1                                                                 | 1 1                                                                                                |